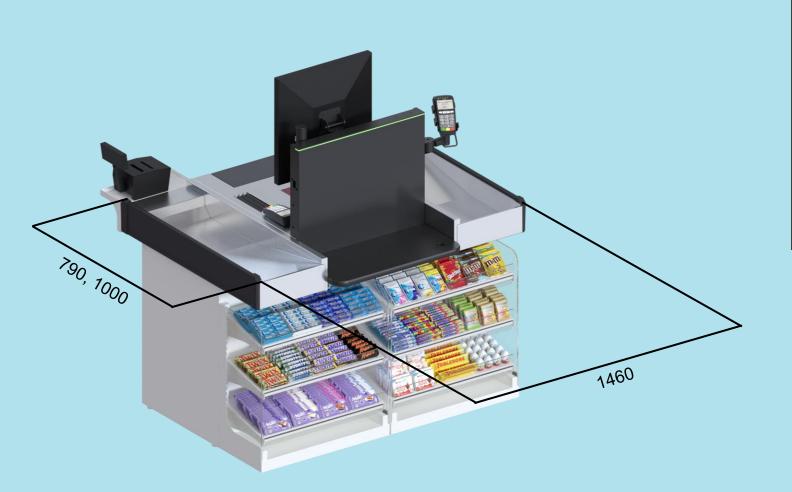

## **EVO SELINE: Type TWO**

- Checkout counter with a narrow basin and cashier's desk
- The format of stores from convenience stores to supermarkets

#### EVO SELINE: Type FOUR

- Checkout counter with narrow basin
- The format of stores from convenience stores to supermarkets and even Cash & Carry