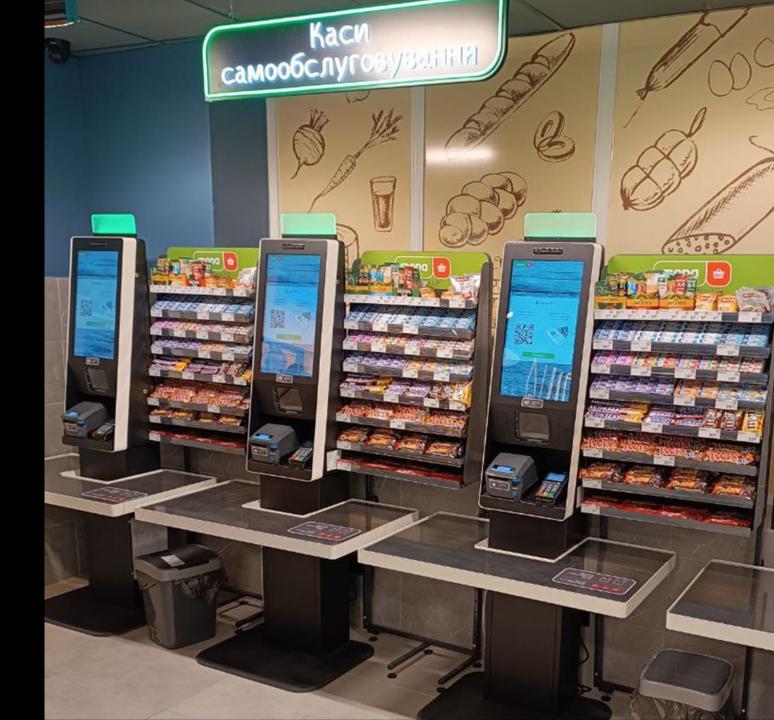

#### SELINE LUNA

Full-functional self-checkout, equipped with one or two weighting modules, stand for bags, holders for printer and pin-pad, as well as a scanner and LED indication

#### SELINE LYRA

An optimized-sized, ergonomic, and fast self-checkout, that provides an increase in functionality and capacity for even small retail spaces.

With modular software packages, Modern Expo provides a complete self-checkout **ecosystem** for retailers