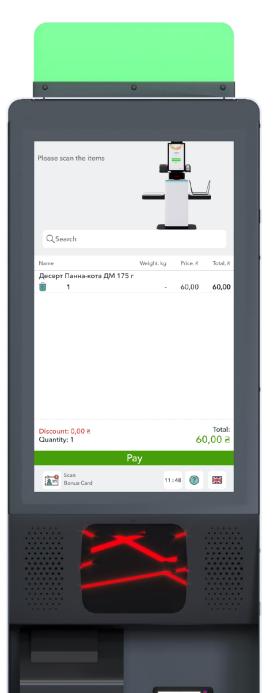

#### SELINE LUNA

Full-functional self-checkout, equipped with one or two weighting modules, stand for bags, holders for printer and pin-pad, as well as a scanner and LED indication

#### SELINE LYRA

An optimized-sized, ergonomic, and fast self-checkout, that provides an increase in functionality and capacity for even small retail spaces.

With modular software packages, Modern Expo provides a complete self-checkout **ecosystem** for retailers

# SELF-CHECKOUTS TECHNICAL SPECIFICATION

PROCESSOR Intel i5-8250U

MEMORY
8GB DDR4

STORAGE
256GB
Solid state drive (SSD M2)

SCANNING

Datalogic Magellan 3450VSI /
9300I

Scanner-scales

TOUCH SCREEN
21,5/15.6 inch class A screen
Projective-capacitive touch
sensor

INTERVENTION
LED RGB status light, multicolor
Sound system 2x3W

SECURITY
Security scales

OPTIONS
Stand for bags
Hand scanner
Security scales (2 bag option)

OPERATING SYSTEM Windows 10 IOT Linux