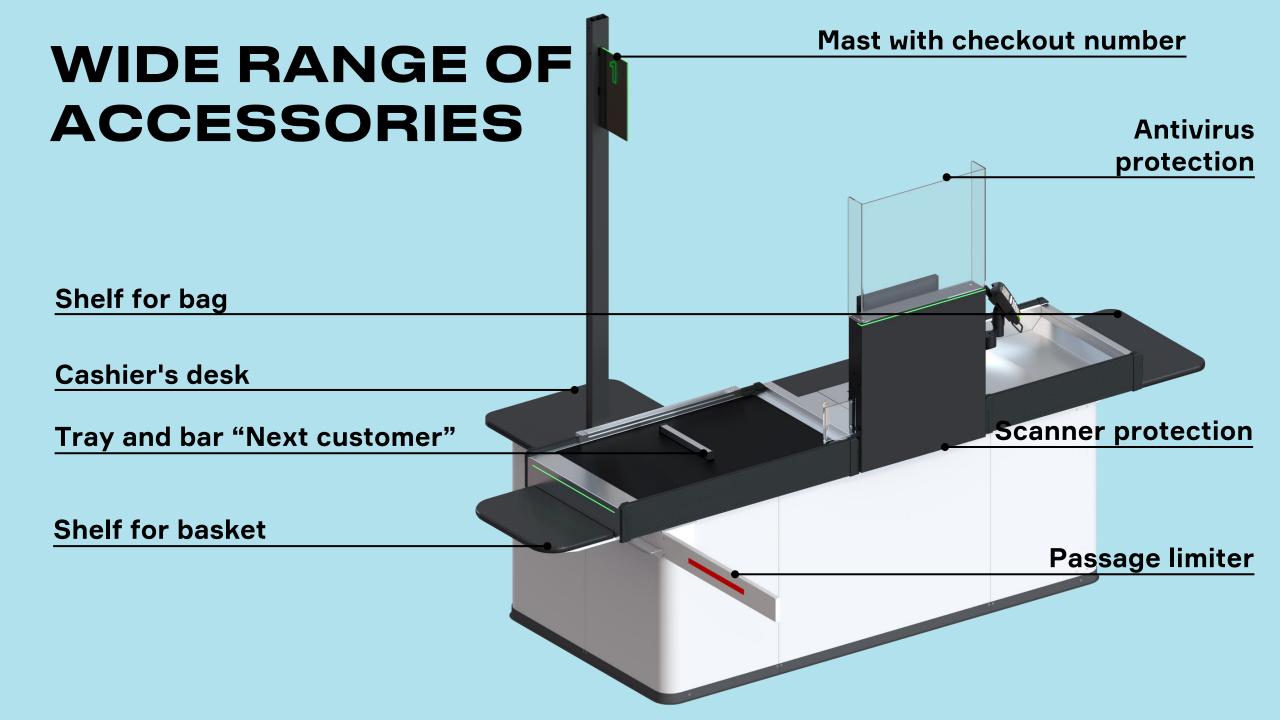

#### WIDE RANGE OF ACCESSORIES

Combine **EVO**counter with **ROTO**self-checkout, which
can work in traditional
or self-service mode

All that is needed is to change the device orientation by 180° with a light movement