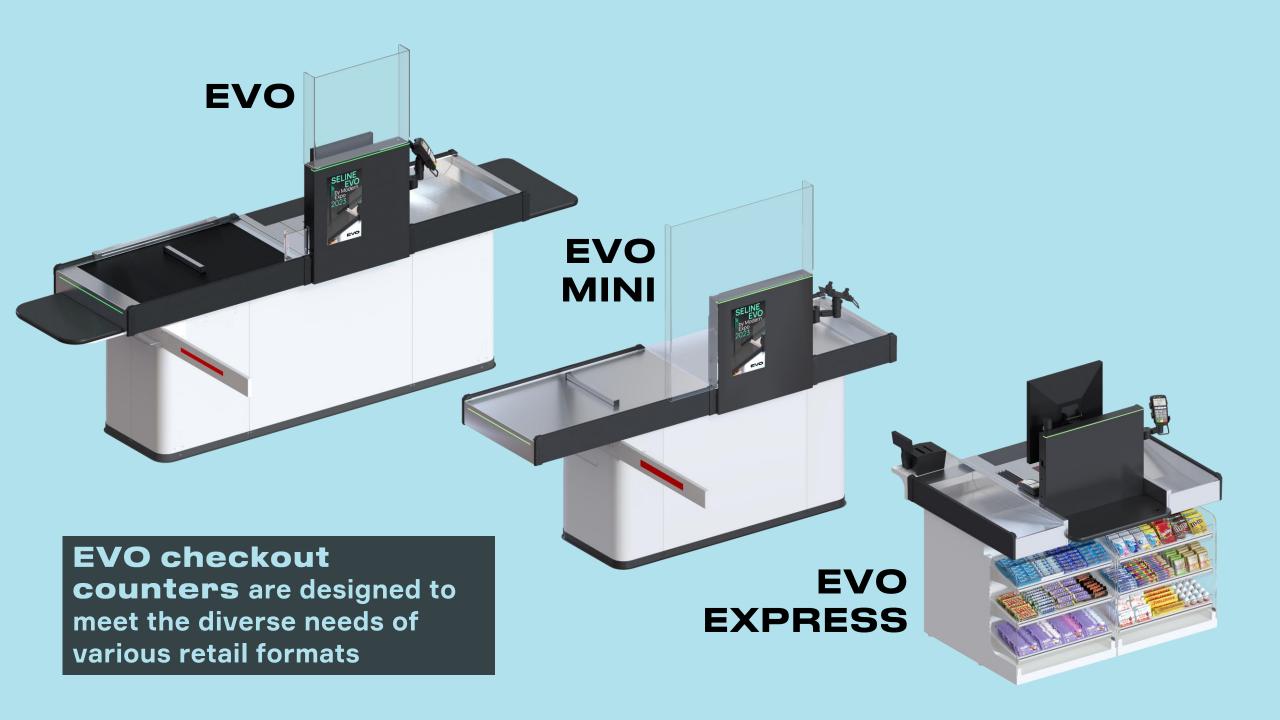

The modularity of EVO counters allows customizing the layout and design to match every store's unique style and functional requirements

#### EVO SELINE: Type ONE

- Checkout counter with a wide basin and cashier's desk
- The format of stores from supermarkets to hypermarkets

## **EVO SELINE: Type TWO**

- Checkout counter with a narrow basin and cashier's desk
- The format of stores from convenience stores to supermarkets

## **EVO SELINE:**Type THREE

- Checkout counter with a wide basin
- The format of stores from supermarkets to hypermarkets and even Cash & Carry

#### EVO SELINE: Type FOUR

- Checkout counter with narrow basin
- The format of stores from convenience stores to supermarkets and even Cash & Carry

#### **EVO EXPRESS**

- Universal checkout module
- The format of stores from convenience stores and petrol stations to additional checkout zone in supermarkets and hypermarkets