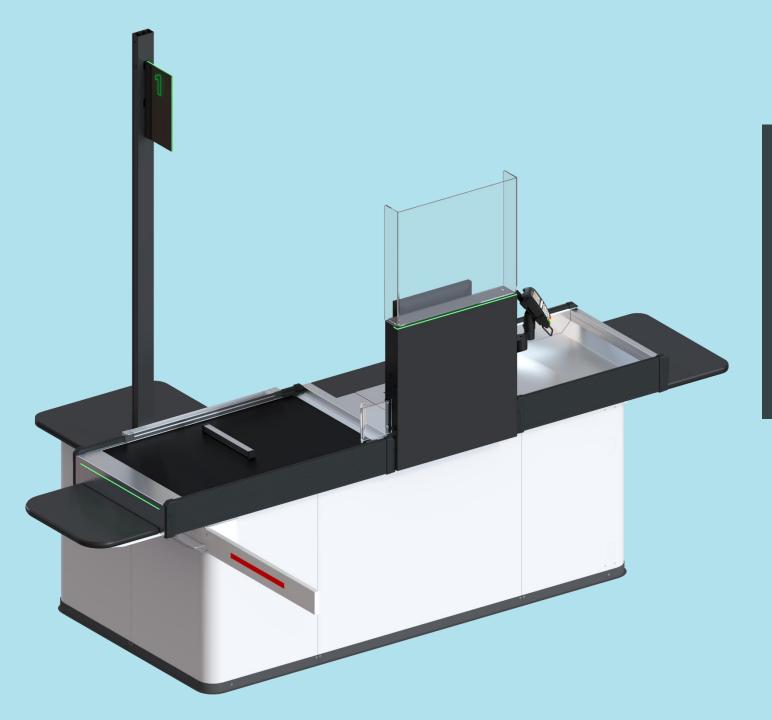

## **EVO SELINE: Type TWO**

- Checkout counter with a narrow basin and cashier's desk
- The format of stores from convenience stores to supermarkets

#### EVO SELINE: Type FOUR

- Checkout counter with narrow basin
- The format of stores from convenience stores to supermarkets and even Cash & Carry