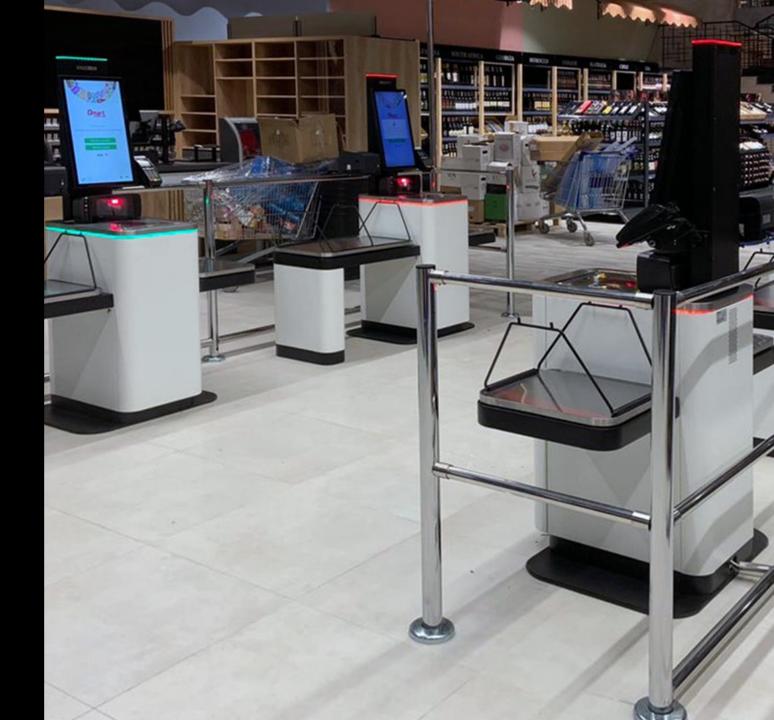

#### WIDE RANGE OF ACCESSORIES

Combine **EVO**counter with **ROTO**self-checkout, which
can work in traditional
or self-service mode

All that is needed is to change the device orientation by 180° with a light movement

#### **SCENARIO OF WORK WITH ROTO**

1

The cashier serves customers in the traditional mode at the EVO+ROTO checkout

2

The number of visitors of the store is decreasing

3

The cashier rotates **ROTO** to SELFSERVICE mode

4

Customers use **ROTO** in the SELF-SERVICE mode

5

The cashier fills the shelves with goods

Nowadays, it is extremely important to improve clients` checkout experience through digital technologies

Meet LUNA and LYRA - our beautiful and innovative self-checkouts that provide the highest quality of customer service