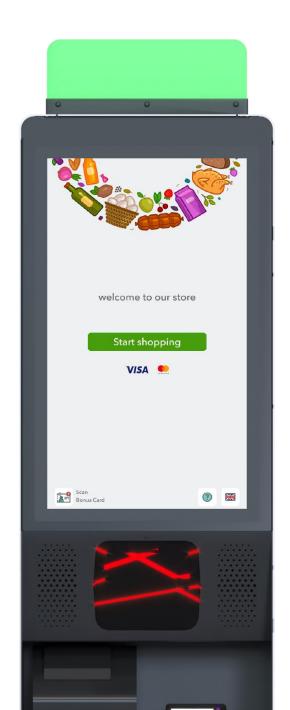

#### SELINE LUNA

Full-functional self-checkout, equipped with one or two weighting modules, stand for bags, holders for printer and pin-pad, as well as a scanner and LED indication

#### SELINE LYRA

An optimized-sized, ergonomic, and fast self-checkout, that provides an increase in functionality and capacity for even small retail spaces.

With modular software packages, Modern Expo provides a complete self-checkout **ecosystem** for retailers