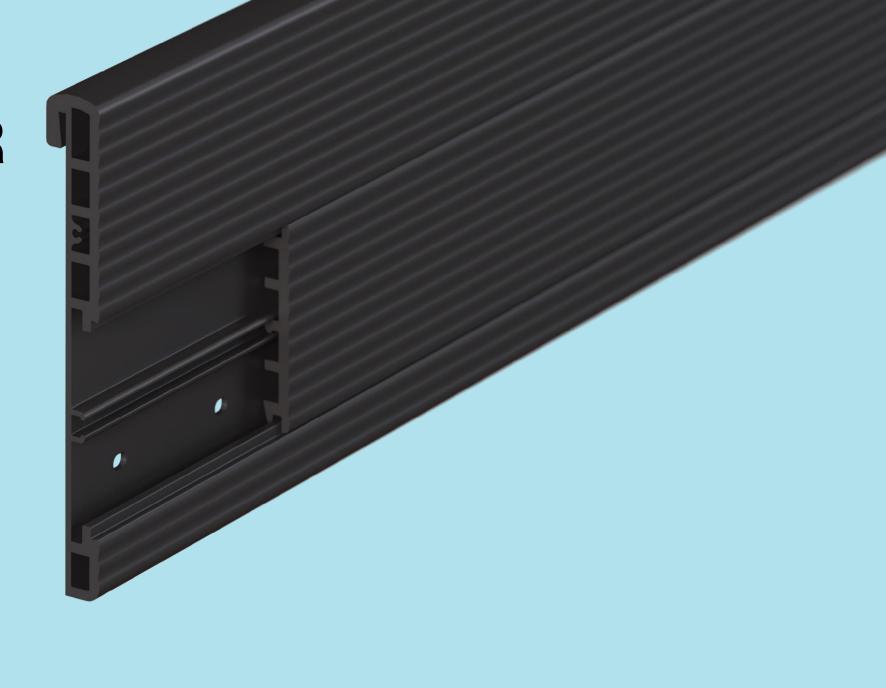

## STYLISH BUMPER PROFILE

**MATERIAL FLEXI PVC** 

DAMAGE RESISTANT

**SCRATCH RESISTANT** 

**MATTE SURFACE** 