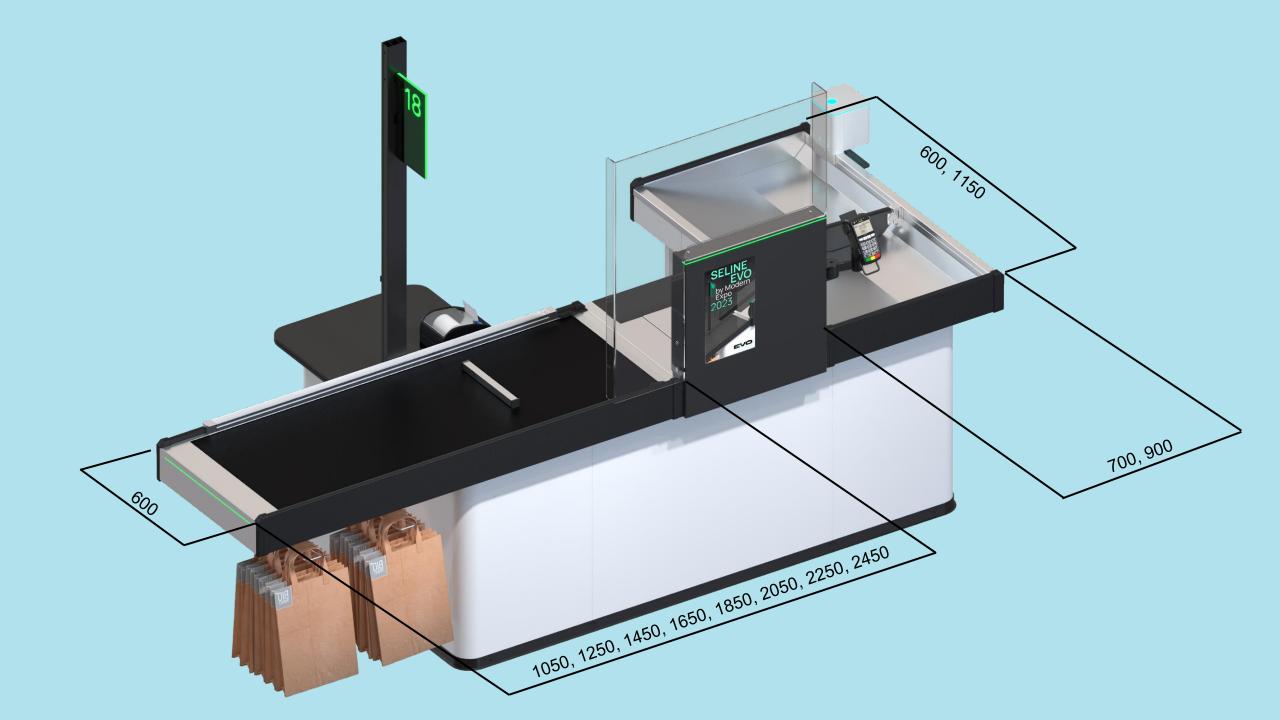

#### EVO SELINE: Type ONE

- Checkout counter with a wide basin and cashier's desk
- The format of stores from supermarkets to hypermarkets

## **EVO SELINE:**Type THREE

- Checkout counter with a wide basin
- The format of stores from supermarkets to hypermarkets and even Cash & Carry