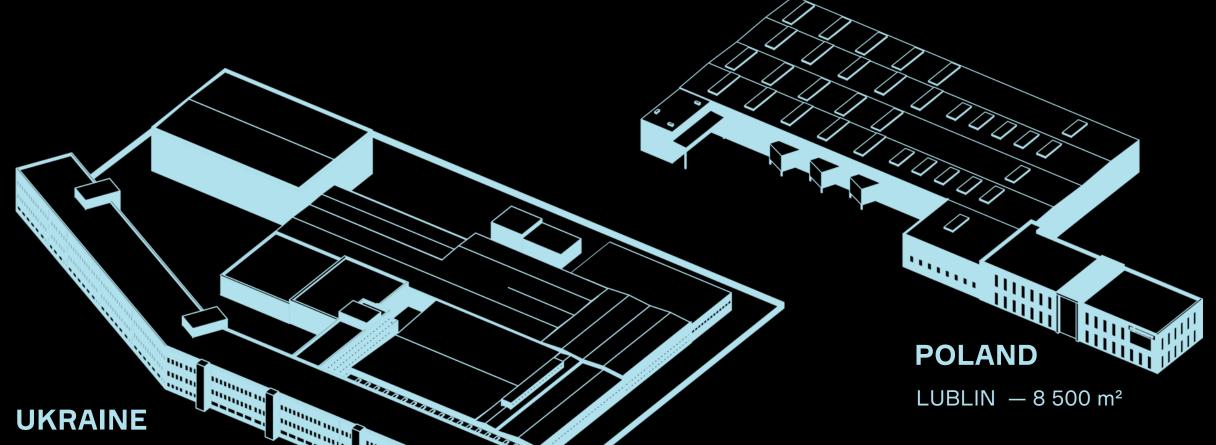

#### MODERN NUMBERS

2200 employees

83 500 m<sup>2</sup> production facilities

100+ dealers

### MODERN WORLDS

LUTSK — 75 000 m<sup>2</sup>