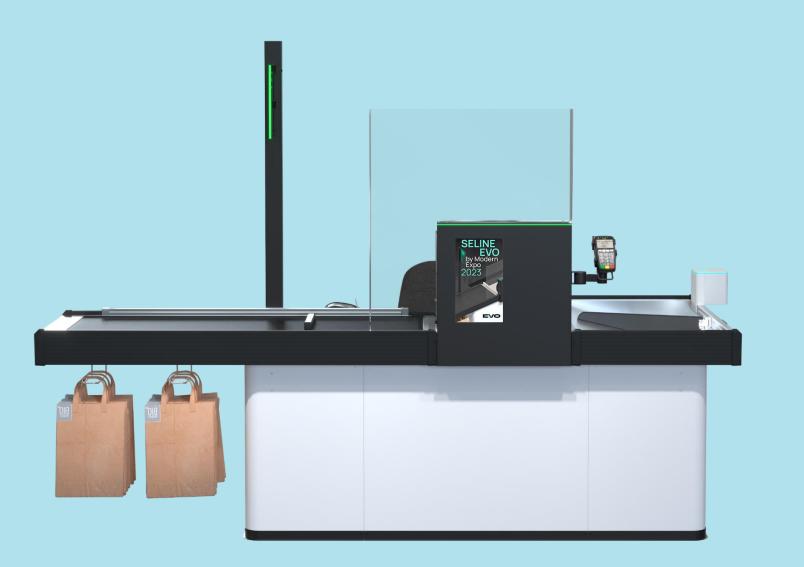

#### EVO SELINE: Type ONE

- Checkout counter with a wide basin and cashier's desk
- The format of stores from supermarkets to hypermarkets

## **EVO SELINE:**Type THREE

- Checkout counter with a wide basin
- The format of stores from supermarkets to hypermarkets and even Cash & Carry