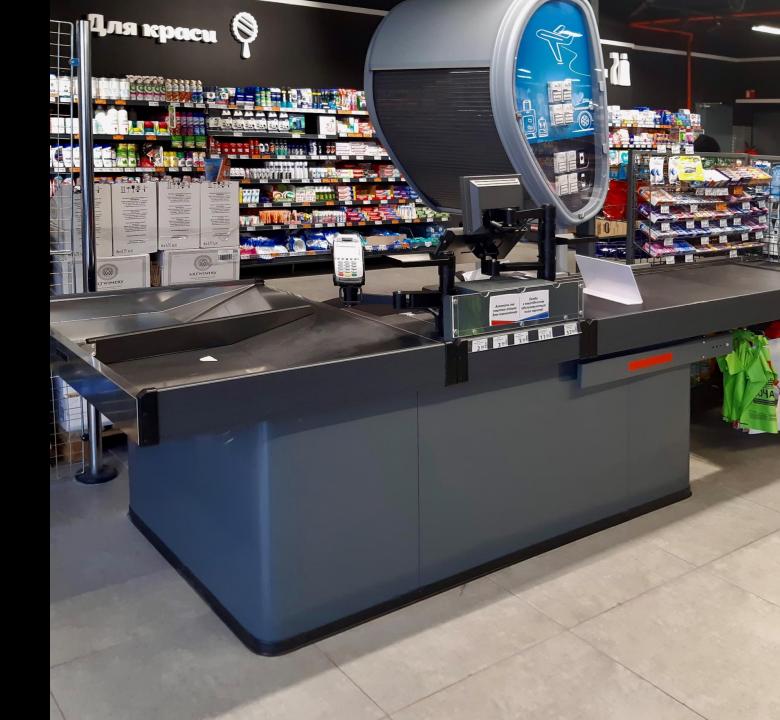

## **EVO SELINE: Type TWO**

- Checkout counter with a narrow basin and cashier's desk
- The format of stores from convenience stores to supermarkets

#### EVO SELINE: Type FOUR

- Checkout counter with narrow basin
- The format of stores from convenience stores to supermarkets and even Cash & Carry