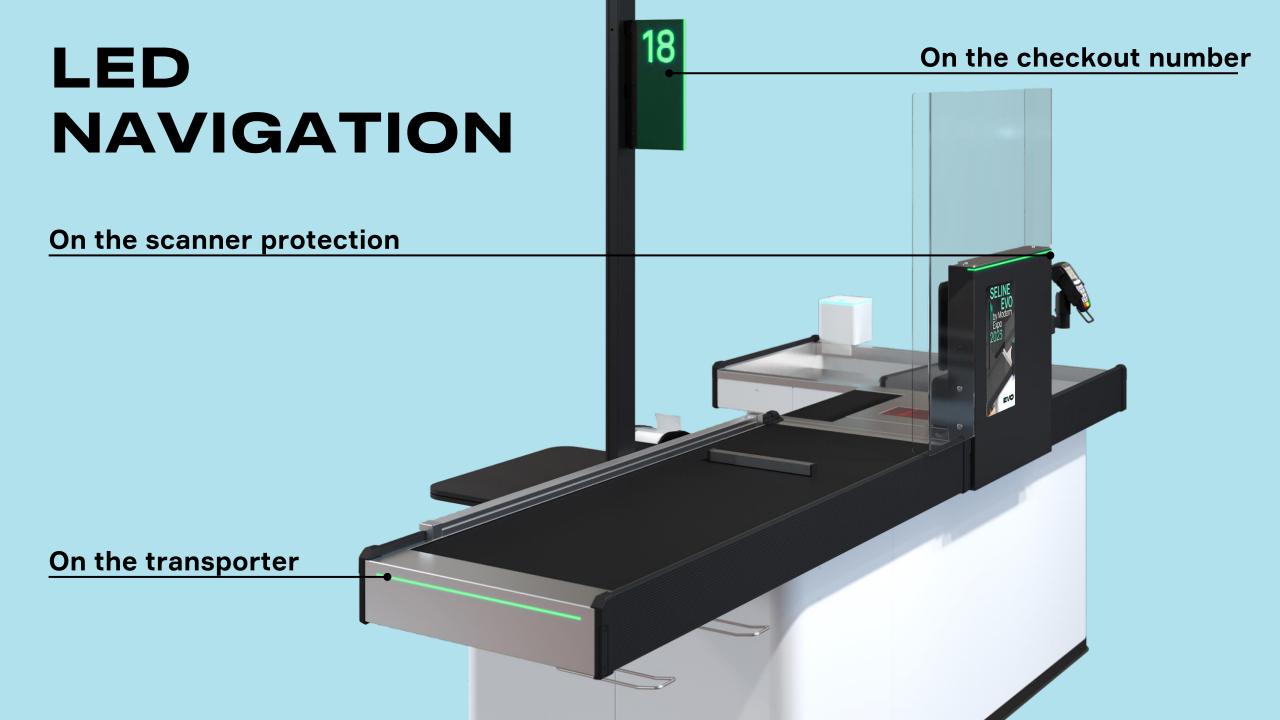

#### **FEATURES**

MODULAR DESIGN

UNIVERSAL LEFT-RIGHT

DAMAGE RESISTANT PROFILE

LED INDICATION

PROMO SCREEN

ACRYLIC BARRIER