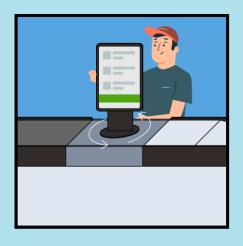

#### SELINE LUNA

Full-functional self-checkout, equipped with one or two weighting modules, stand for bags, holders for printer and pin-pad, as well as a scanner and LED indication

#### SELINE LYRA

An optimized-sized, ergonomic, and fast self-checkout, that provides an increase in functionality and capacity for even small retail spaces.

With modular software packages, Modern Expo provides a complete self-checkout **ecosystem** for retailers

# SELF-CHECKOUTS TECHNICAL SPECIFICATION

PROCESSOR Intel i5-8250U

MEMORY
8GB DDR4

STORAGE
256GB
Solid state drive (SSD M2)

SCANNING

Datalogic Magellan 3450VSI /
9300I

Scanner-scales

TOUCH SCREEN
21,5/15.6 inch class A screen
Projective-capacitive touch
sensor