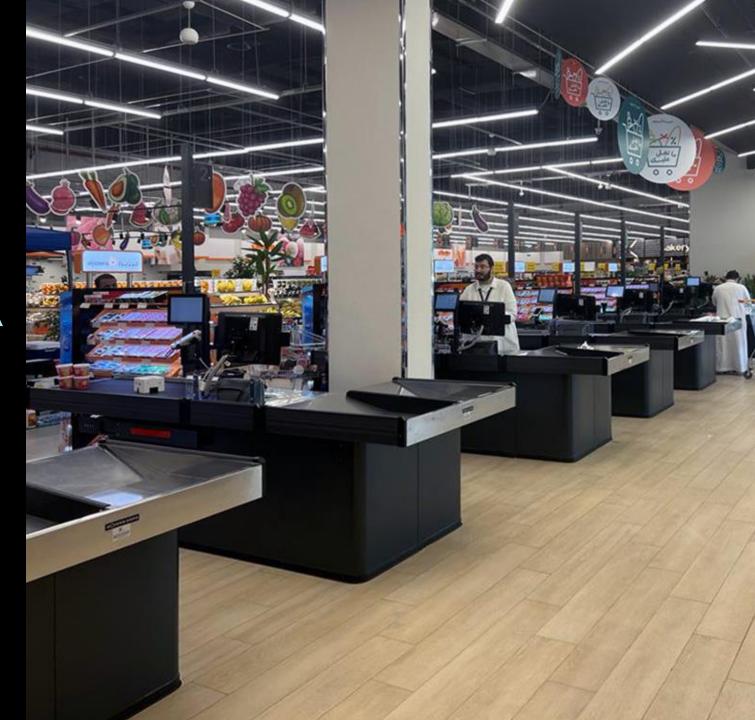

optimized-sized, ergonomic, and fast self-checkout, that provides an increase in functionality and capacity for even small retail spaces.





With modular software packages, Modern Expo provides a complete self-checkout **ecosystem** for retailers





# SELF-CHECKOUTS TECHNICAL SPECIFICATION

PROCESSOR Intel i5-8250U

MEMORY
8GB DDR4

STORAGE
256GB
Solid state drive (SSD M2)

SCANNING

Datalogic Magellan 3450VSI /
9300I

Scanner-scales

TOUCH SCREEN
21,5/15.6 inch class A screen
Projective-capacitive touch
sensor

INTERVENTION
LED RGB status light, multicolor
Sound system 2x3W

SECURITY
Security scales

OPTIONS
Stand for bags
Hand scanner
Security scales (2 bag option)

OPERATING SYSTEM Windows 10 IOT Linux

## CASE STUDIES

## SILPO

#### **UKRAINE**



## ALJAZEERA

**SAUDI ARABIA** 



## WARSHAVA

**UKRAINE** 



## SELESTAT

**FRANCE** 



## ATB

#### **UKRAINE**



## RYBAK

#### **UKRAINE**



### **FORA**

**UKRAINE** 



## VESELKA

**UKRAINE** 



## DMART

**UKRAINE** 



# M DERNEXPO

Today we have become a platform bringing together leading professionals into powerful teams of R&D, IT, retail design, engineering, etc., working in synergy to create the perfect retail of the future by Modern Expo.







[IT]

[DESIGN]

[MACHINERY]

# MODERN EXPO has been a top company in creation of modern retail for more than 20 years.



We are convinced that modern retail is a phenomenon encompassing a multilevel system of obtaining goods with the ultimate consumer. Today, it's not just the physical store space, but also the solutions for E-commerce, warehouses, logistics