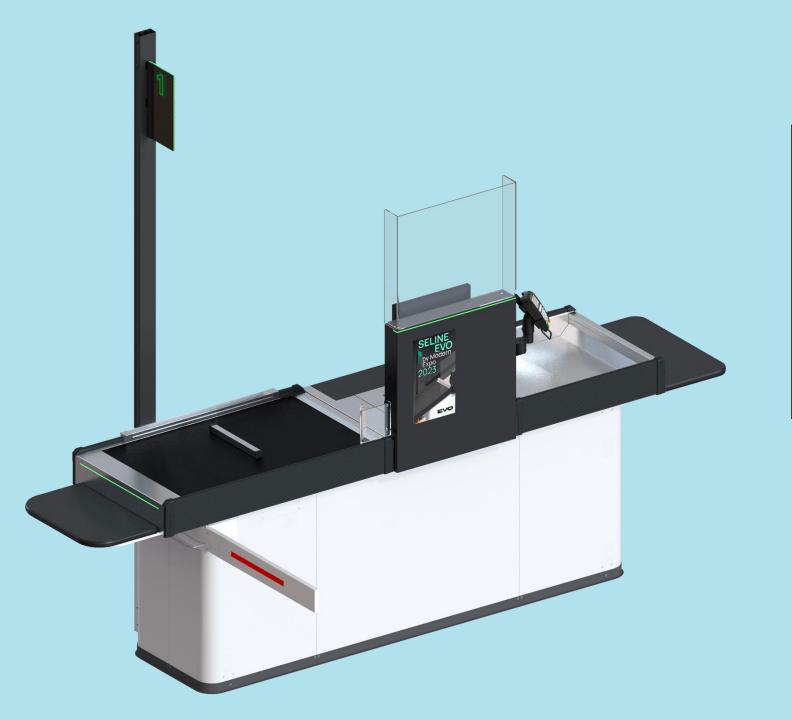

#### **EVO EXPRESS**

- Universal checkout module
- The format of stores from convenience stores and petrol stations to additional checkout zone in supermarkets and hypermarkets