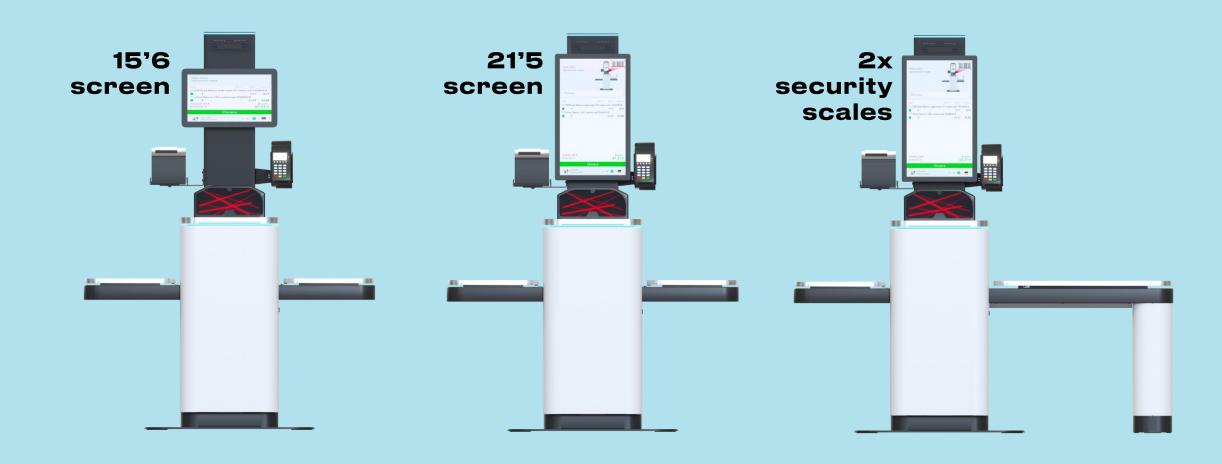

# SELF-CHECKOUTS TECHNICAL SPECIFICATION

PROCESSOR Intel i5-8250U

MEMORY
8GB DDR4

STORAGE
256GB
Solid state drive (SSD M2)

SCANNING

Datalogic Magellan 3450VSI /
9300I

Scanner-scales

TOUCH SCREEN
21,5/15.6 inch class A screen
Projective-capacitive touch
sensor

INTERVENTION
LED RGB status light, multicolor
Sound system 2x3W

SECURITY
Security scales

OPTIONS
Stand for bags
Hand scanner
Security scales (2 bag option)

OPERATING SYSTEM Windows 10 IOT Linux