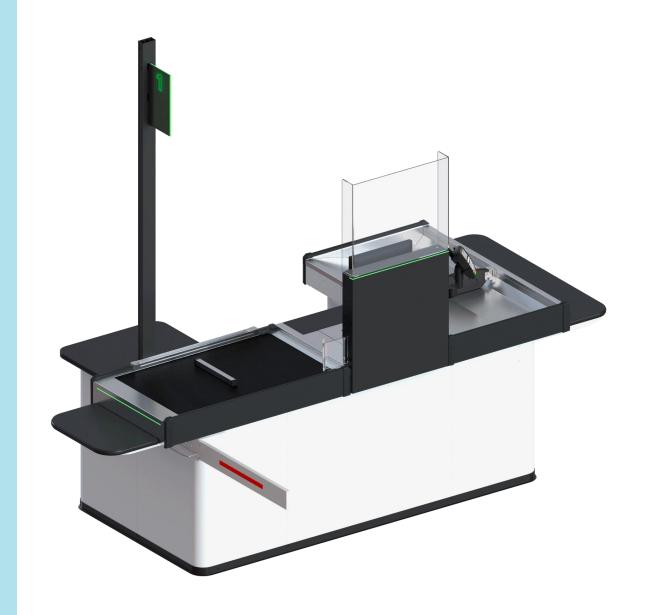

#### **FEATURES**

MODULAR DESIGN

UNIVERSAL LEFT-RIGHT

DAMAGE RESISTANT PROFILE

LED INDICATION

PROMO SCREEN

ACRYLIC BARRIER

## STYLISH BUMPER PROFILE

**MATERIAL FLEXI PVC** 

DAMAGE RESISTANT

**SCRATCH RESISTANT** 

**MATTE SURFACE** 