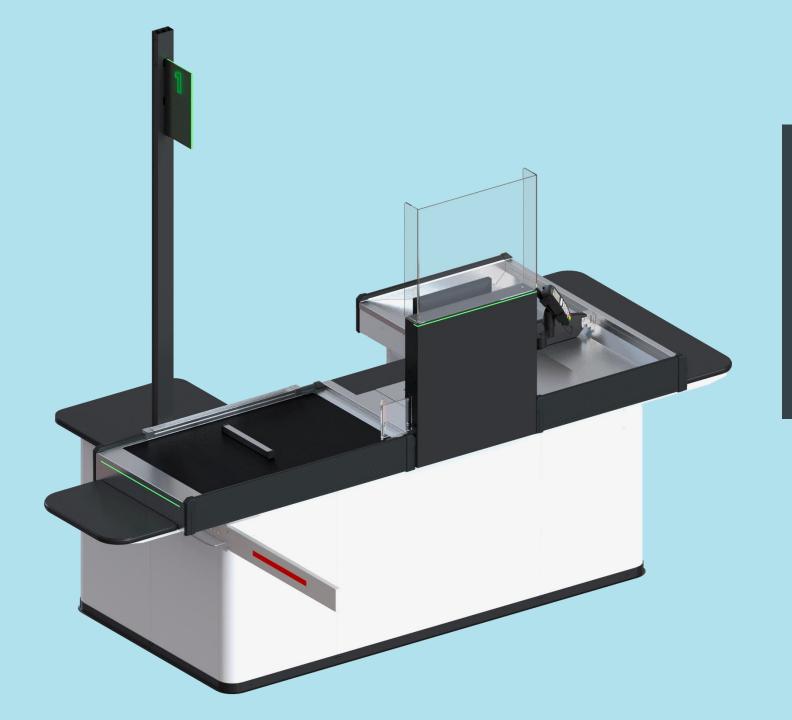

#### EVO SELINE: Type ONE

- Checkout counter with a wide basin and cashier's desk
- The format of stores from supermarkets to hypermarkets

## **EVO SELINE:**Type THREE

- Checkout counter with a wide basin
- The format of stores from supermarkets to hypermarkets and even Cash & Carry