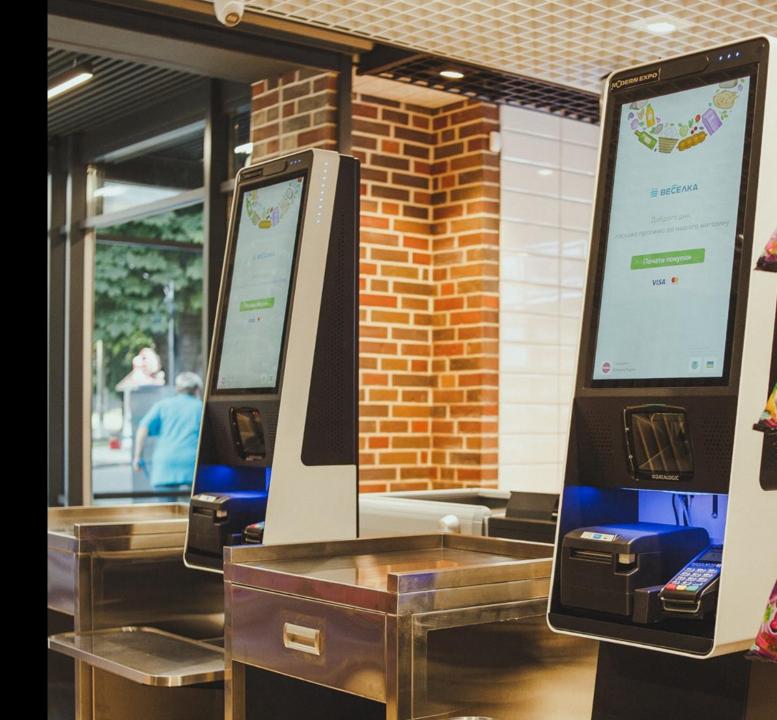

, Modern Expo provides a complete self-checkout **ecosystem** for retailers





# SELF-CHECKOUTS TECHNICAL SPECIFICATION

PROCESSOR Intel i5-8250U

MEMORY
8GB DDR4

STORAGE
256GB
Solid state drive (SSD M2)

SCANNING

Datalogic Magellan 3450VSI /
9300I

Scanner-scales

TOUCH SCREEN
21,5/15.6 inch class A screen
Projective-capacitive touch
sensor

INTERVENTION
LED RGB status light, multicolor
Sound system 2x3W

SECURITY
Security scales

OPTIONS
Stand for bags
Hand scanner
Security scales (2 bag option)

OPERATING SYSTEM Windows 10 IOT Linux

## CASE STUDIES

## SILPO

#### **UKRAINE**



## ALJAZEERA

**SAUDI ARABIA** 



## WARSHAVA

**UKRAINE** 



## SELESTAT

**FRANCE** 



## ATB

#### **UKRAINE**



## RYBAK

#### **UKRAINE**



### **FORA**

**UKRAINE** 



## VESELKA

**UKRAINE** 



## DMART

**UKRAINE** 



# M DERNEXPO

Today we have become a platform bringing together leading professionals into powerful teams of R&D, IT, retail design, engineering, etc., working in synergy to create the perfect retail of the future by Modern Expo.







[IT]

[DESIGN]

[MACHINERY]

# MODERN EXPO has been a top company in creation of modern retail for more than 20 years.



We are convinced that modern retail is a phenomenon encompassing a multilevel system of obtaining goods with the ultimate consumer. Today, it's not just the physical store space, but also the solutions for E-commerce, warehouses, logistics and integrated supply chain.





#### MODERN NUMBERS

2200 employees

83 500 m<sup>2</sup> production facilities

100+ dealers

### MODERN WORLDS

LUTSK — 75 000 m<sup>2</s