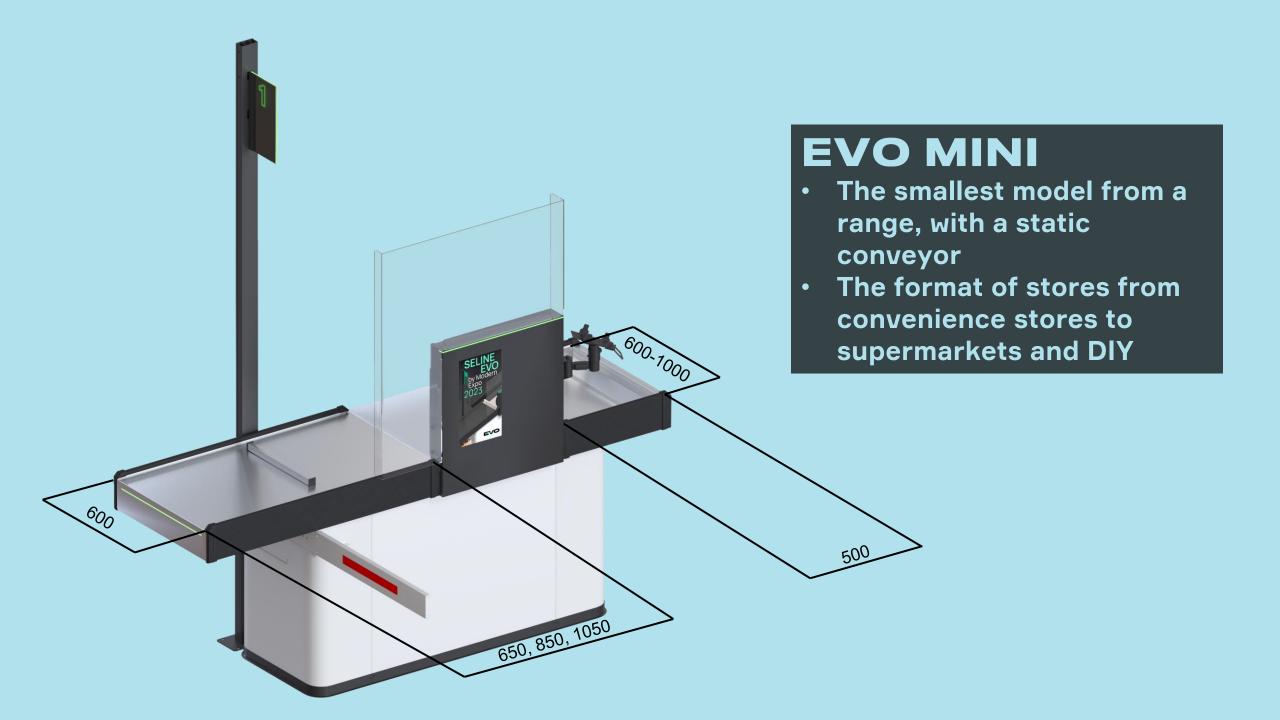

#### **EVO EXPRESS**

- Universal checkout module
- The format of stores from convenience stores and petrol stations to additional checkout zone in supermarkets and hypermarkets