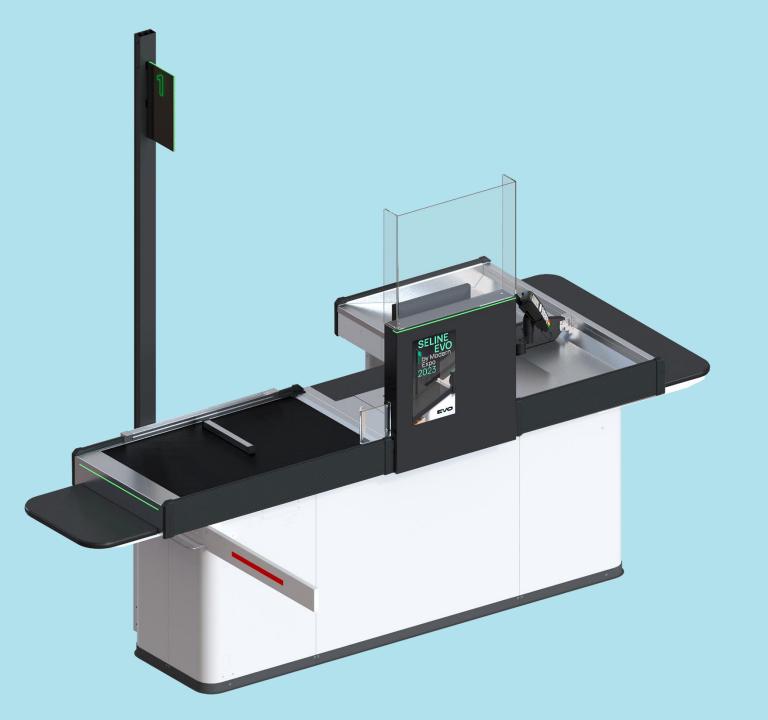

#### **EVO EXPRESS**

- Universal checkout module
- The format of stores from convenience stores and petrol stations to additional checkout zone in supermarkets and hypermarkets