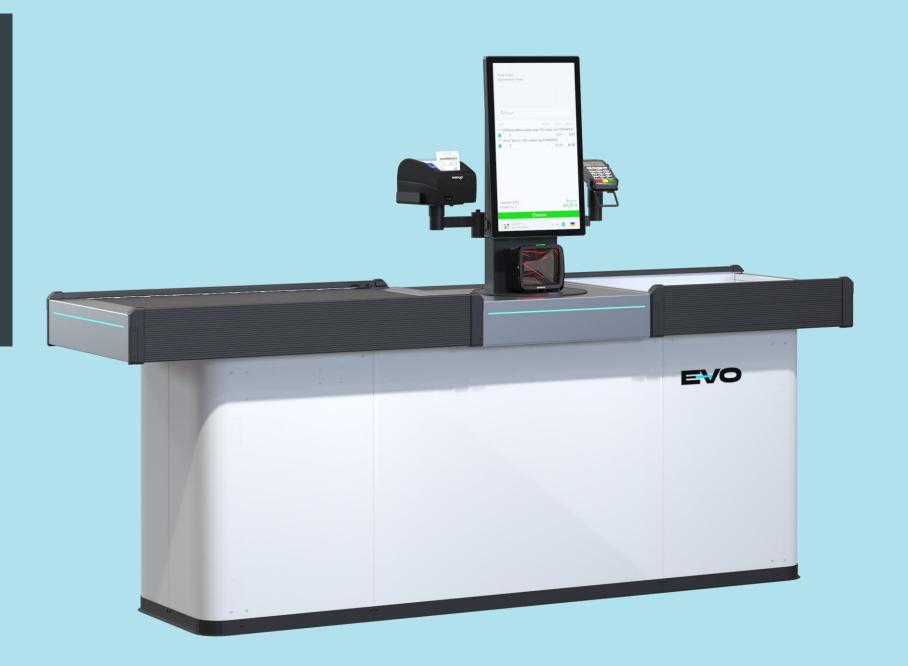

#### EVO SELINE: Type ONE

- Checkout counter with a wide basin and cashier's desk
- The format of stores from supermarkets to hypermarkets

## **EVO SELINE: Type TWO**

- Checkout counter with a narrow basin and cashier's desk
- The format of stores from convenience stores to supermarkets

## **EVO SELINE:**Type THREE

- Checkout counter with a wide basin
- The format of stores from supermarkets to hypermarkets and even Cash & Carry

#### EVO SELINE: Type FOUR

- Checkout counter with narrow basin
- The format of stores from convenience stores to supermarkets and even Cash & Carry