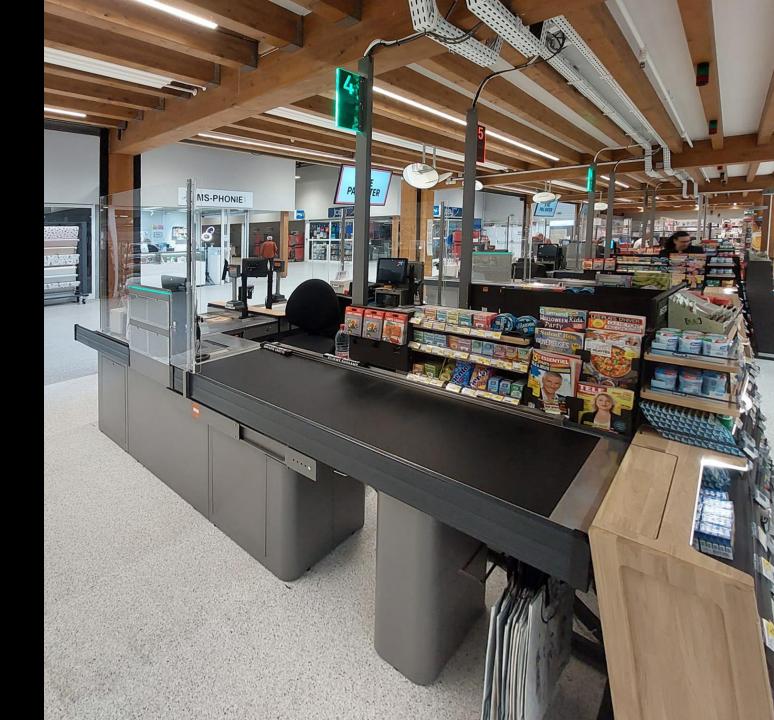

#### EVO SELINE: Type ONE

- Checkout counter with a wide basin and cashier's desk
- The format of stores from supermarkets to hypermarkets

## **EVO SELINE:**Type THREE

- Checkout counter with a wide basin
- The format of stores from supermarkets to hypermarkets and even Cash & Carry