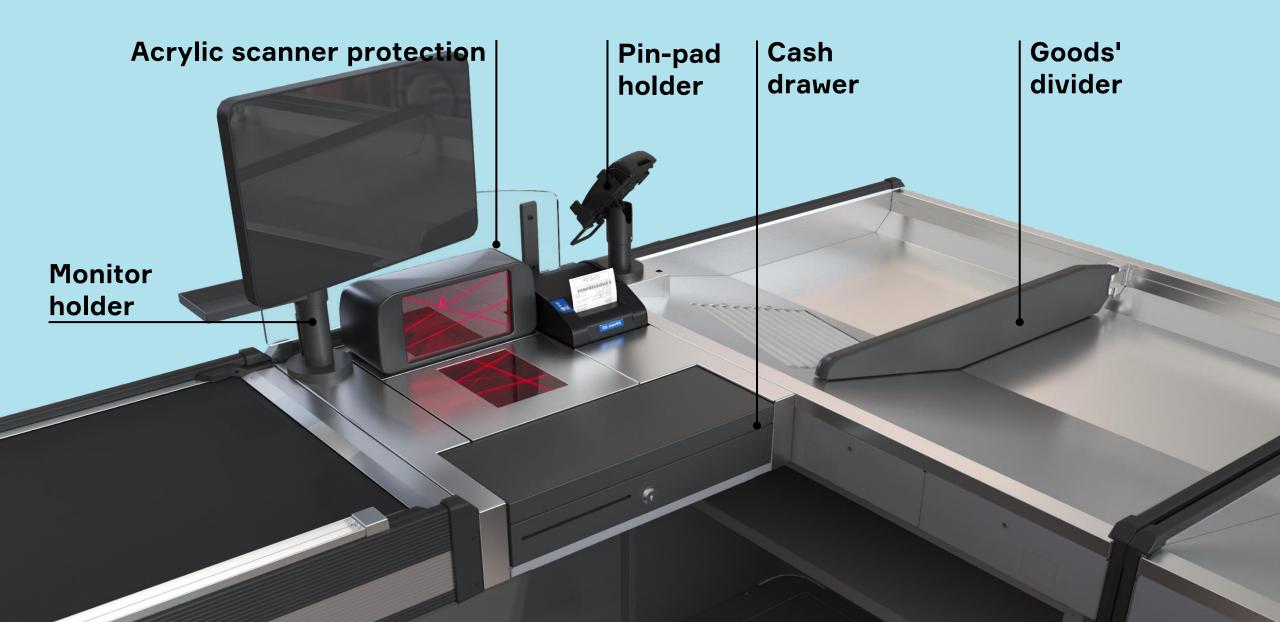

#### **FEATURES**

MODULAR DESIGN

UNIVERSAL LEFT-RIGHT

DAMAGE RESISTANT PROFILE

LED INDICATION

PROMO SCREEN

ACRYLIC BARRIER