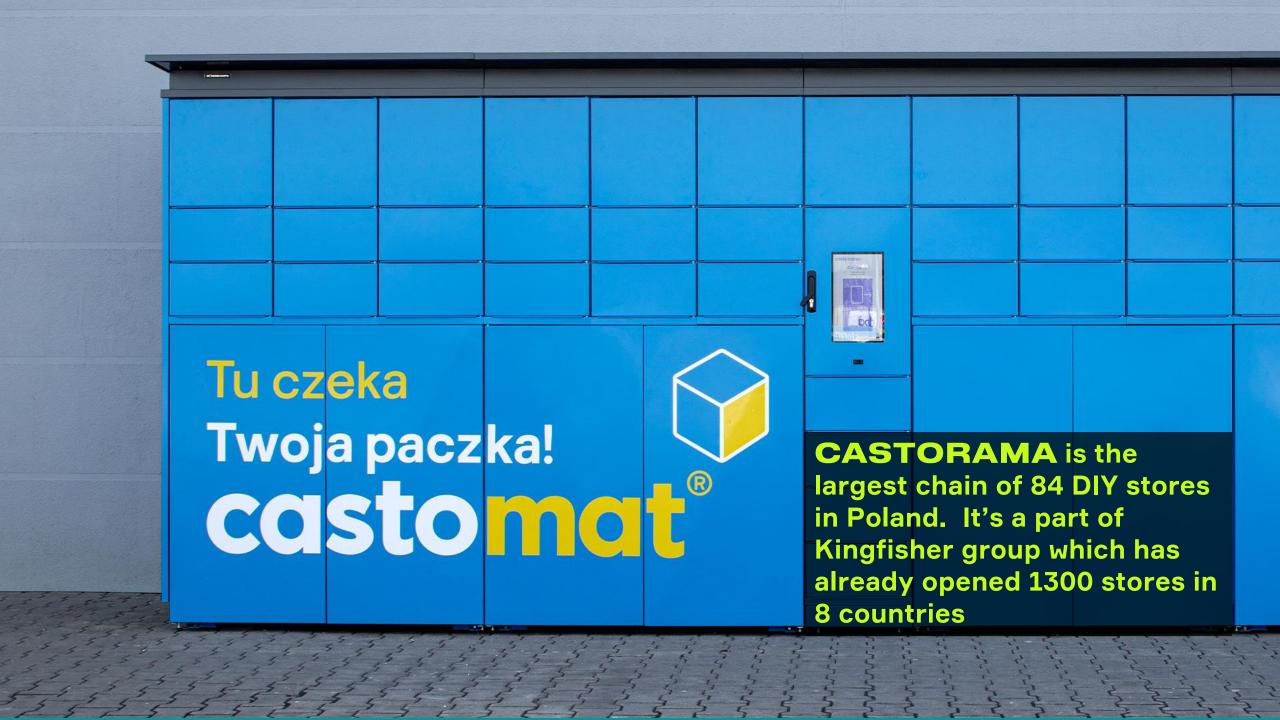

# PARCEL LOCKER FOR DIY

READY TO USE CLICK & COLLECT ECOSYSTEM FOR DIY STORES







The most effective way to receive your online-orders is the use Click & Collect model

Click & collect means to order goods online and pick up at the store or near the store 24/7

Therefore, customers do not have to pay for delivery, wait a long time until your things are delivered, and dealing with home delivery issues

















#### **FEATURES**

- Ready to use solution for Click & Collect
- Screen-operated
- Modular design
   Easy to add columns from both sides
- Special compartments for oversized items with special protection for trolleys
- CCTV surveillance cameras
- Automotive approach
   Reliable design
   LEAN production
   Quick and easy maintenance
- Open SDK

## CREATE YOUR OWN DIY PARCEL LOCKER

- Main column 1 piece for each parcel locker (can operate up to 20 columns)
- Column with XXL-cells quantity according to the request



## DIMENSIONS OF EXISTING COLUMNS





#### INNER DIMENSIONS OF CELLS



| Type of the cell | Height  | Width   | Depth         |
|------------------|---------|---------|---------------|
| М                | 210 mm  | 365 mm  | 1000/ 550* mm |
| L                |