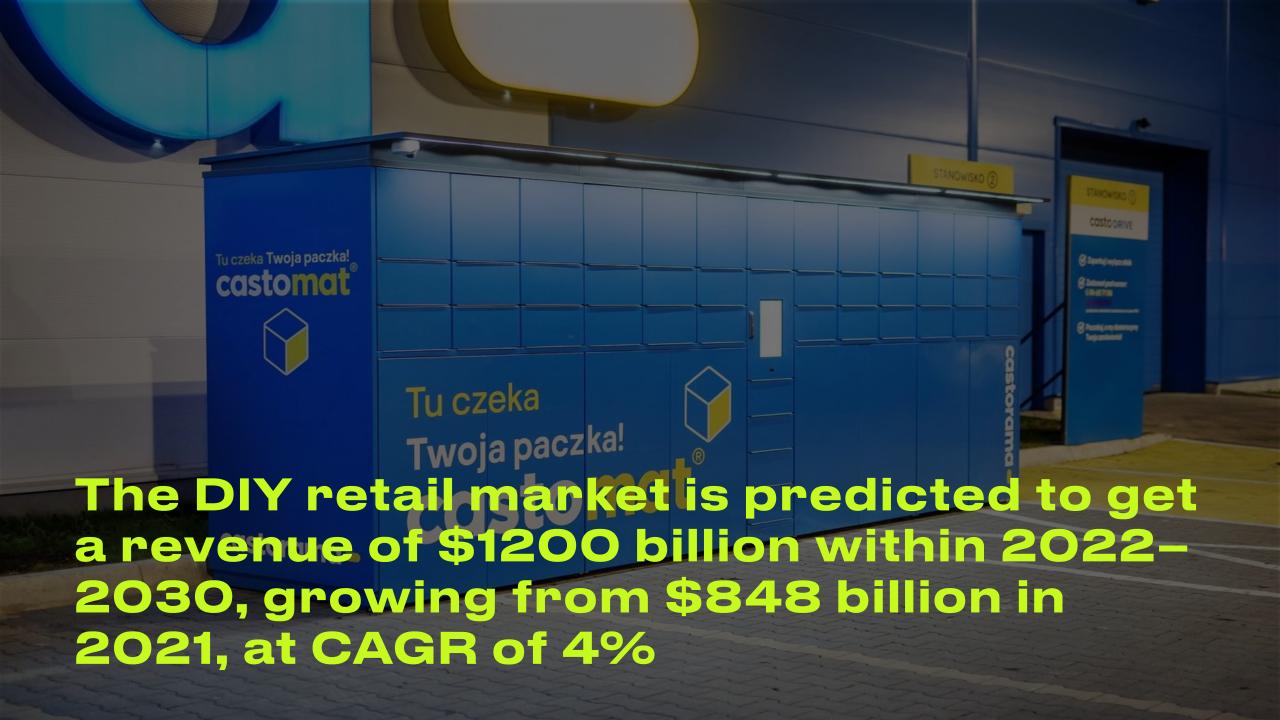

# PARCEL LOCKER FOR DIY

READY TO USE CLICK & COLLECT ECOSYSTEM FOR DIY STORES

The most effective way to receive your online-orders is the use Click & Collect model

Click & collect means to order goods online and pick up at the store or near the store 24/7