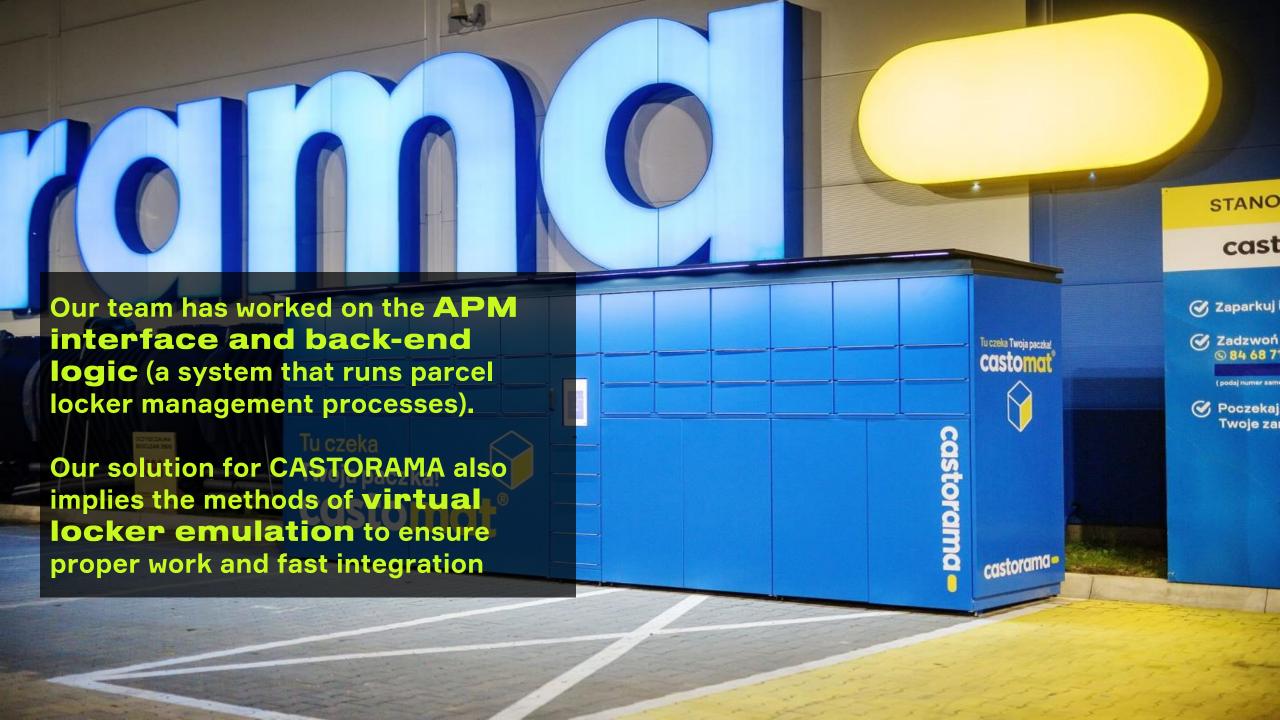

#### FLEXIBLE SDK

Our SDK is a vendor-independent solution for using various hardware components in APM. We Create the perfect Interaction between APM Software and Hardware to speed up and ease the integration process