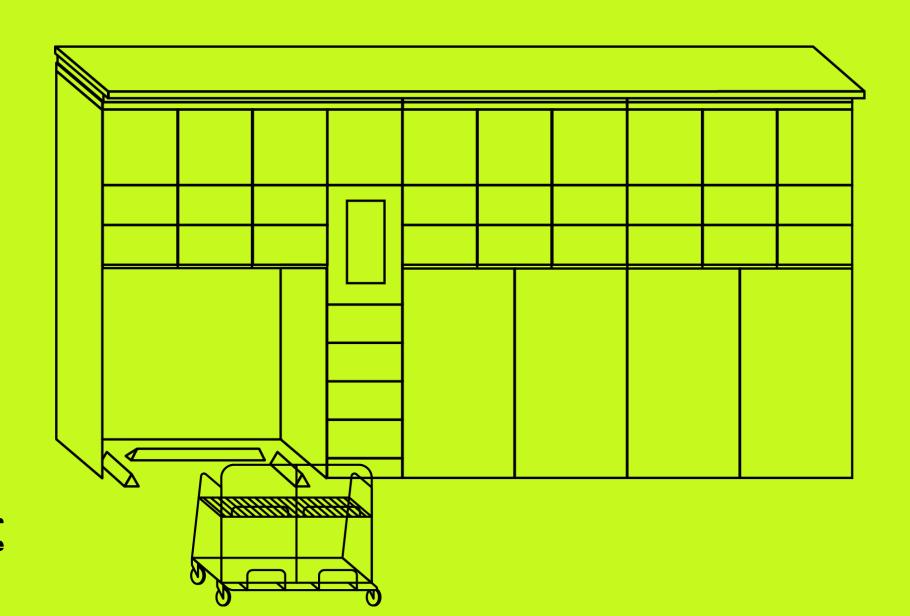

## CREATE YOUR OWN DIY PARCEL LOCKER

- Main column 1 piece for each parcel locker (can operate up to 20 columns)
- Column with XXL-cells quantity according to the request

#### **XXL-CELL DESCRIPTION**

- Can fit a trolley
- No base
   So it's easy to drive in a trolley
- Plastic bumpers inside the cell to protect parcel locker when trolleys are inside

#### MAIN COLUMN SPECIFICATION

- Industrial PC
- Monitor 15.6"
- Scanner
- Face Camera
- Emergency opening
   Main cell is equipped with intrusion sensor
   Columns can be emergency opened without electricity
- Audiosystem assistant & Alarm
   Can work as alert signal or guidance for blind people
- Monitoring system (optional)
   2 Security cameras
   NVR+HDD4TB,5900rpm,64MB,3.5,SATAIII
- Wi-fi Router (optional)
- UPS (optional)
   Up to 120 min of autonomous work
- Payment system (optional)
   Based on individual project requirements
- Receipt printer (optional)