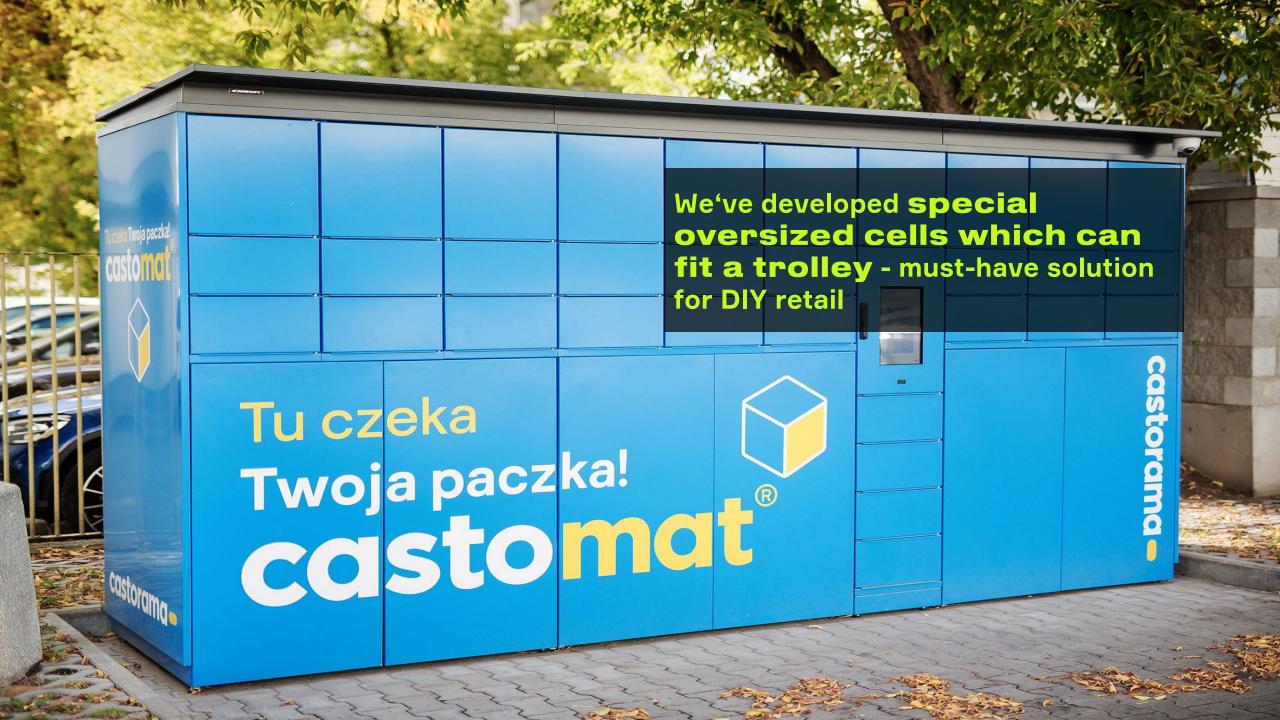

#### **XXL-CELL DESCRIPTION**

- Can fit a trolley
- No base
   So it's easy to drive in a trolley
- Plastic bumpers inside the cell to protect parcel locker when trolleys are inside