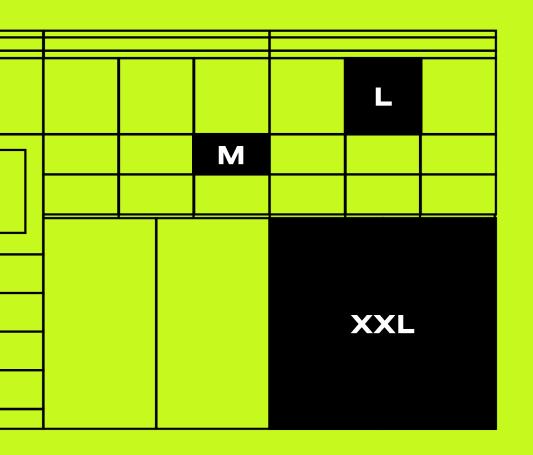

#### INNER DIMENSIONS OF CELLS

| Type of the cell | Height  | Width   | Depth         |
|------------------|---------|---------|---------------|
| М                | 210 mm  | 365 mm  | 1000/ 550* mm |
| L                | 430 mm  | 365 mm  | 1000/ 550* mm |
| XXL              | 1160 mm | 1200 mm | 1000 mm       |

<sup>\*</sup>Special metal caps are available as an option in case you want to reduce depth for these compartments