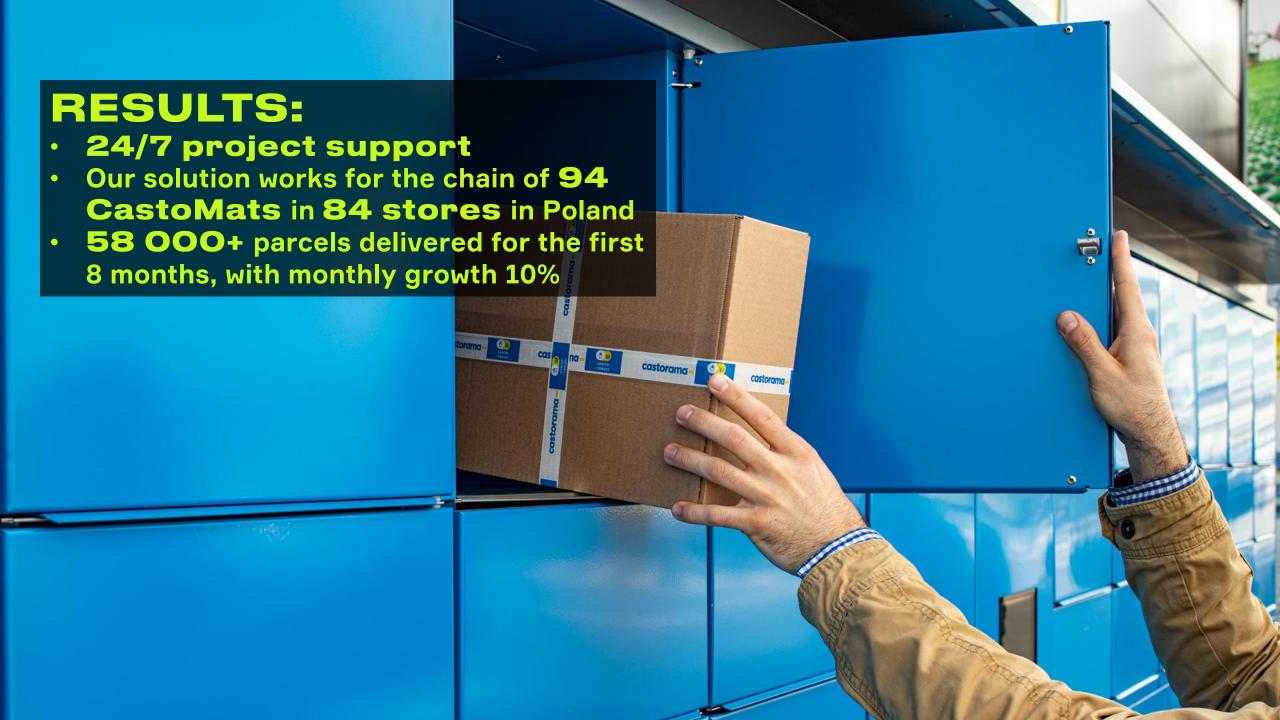

# PARCEL LOCKER FOR DIY

READY TO USE CLICK & COLLECT ECOSYSTEM FOR DIY STORES

The most effective way to receive your online-orders is the use Click & Collect model

Click & collect means to order goods online and pick up at the store or near the store 24/7

Therefore, customers do not have to pay for delivery, wait a long time until your things are delivered, and dealing with home delivery issues