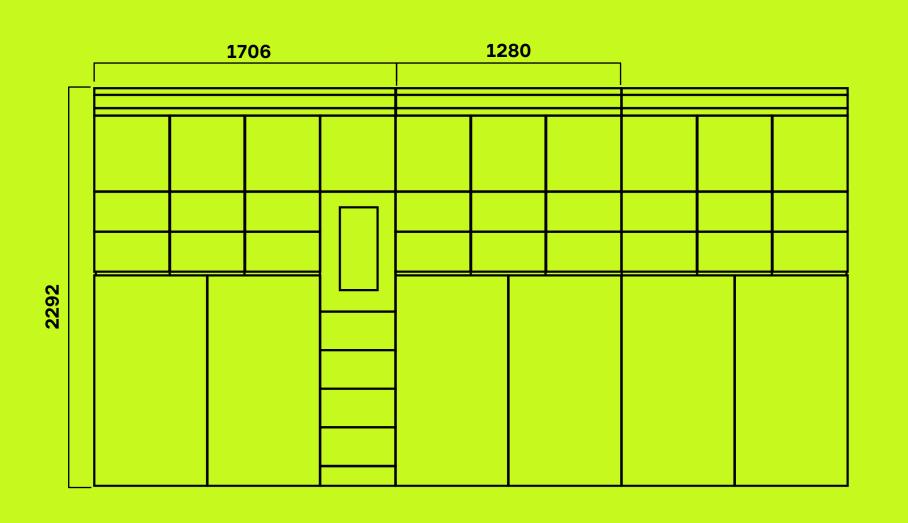

## DIMENSIONS OF EXISTING COLUMNS

#### INNER DIMENSIONS OF CELLS

| Type of the cell | Height  | Width   | Depth         |
|------------------|---------|---------|---------------|
| М                | 210 mm  | 365 mm  | 1000/ 550* mm |
| L                | 430 mm  | 365 mm  | 1000/ 550* mm |
| XXL              | 1160 mm | 1200 mm | 1000 mm       |