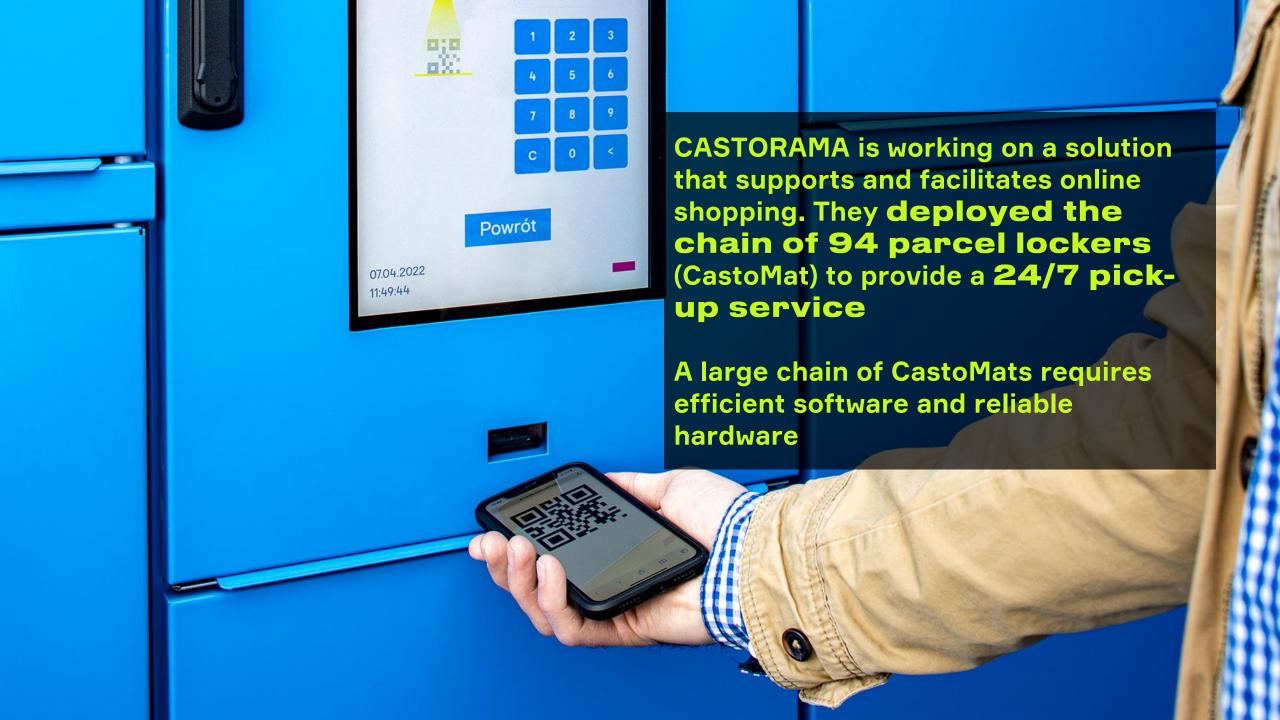

# PARCEL LOCKER FOR DIY

READY TO USE CLICK & COLLECT ECOSYSTEM FOR DIY STORES

The most effective way to receive your online-orders is the use Click & Collect model

Click & collect means to order goods online and pick up at the store or near the store 24/7