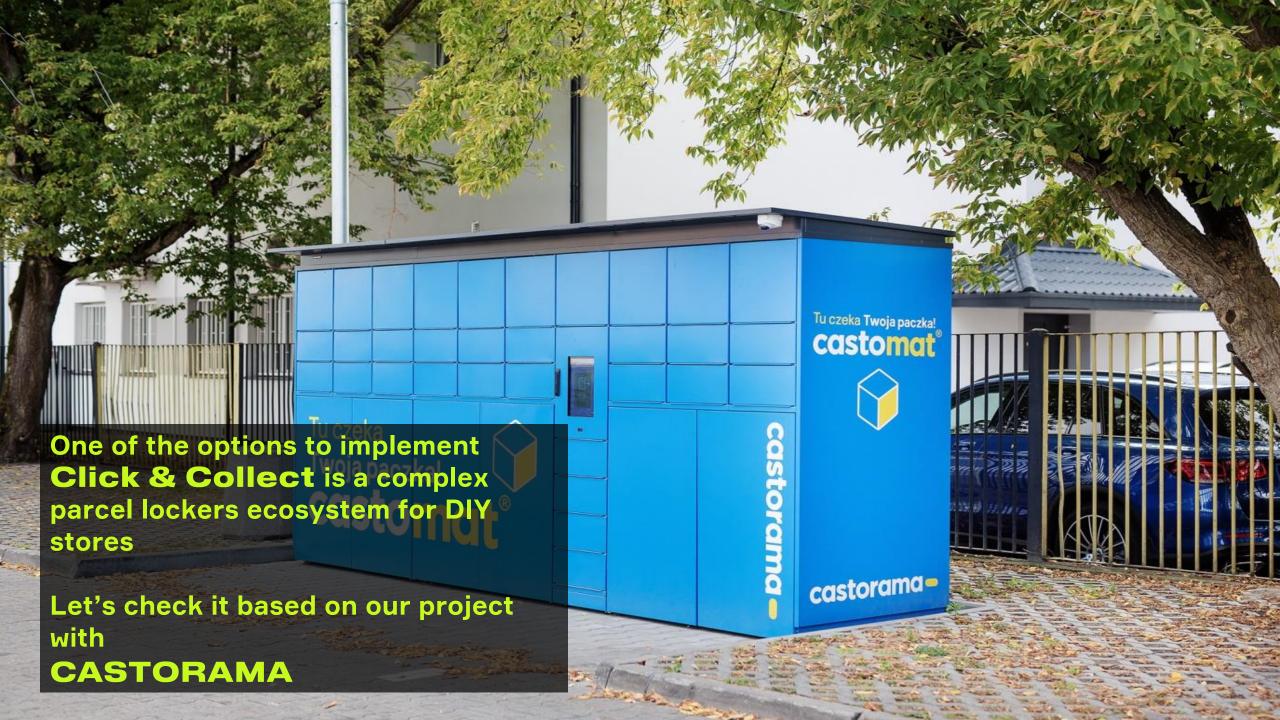

# PARCEL LOCKER FOR DIY

READY TO USE CLICK & COLLECT ECOSYSTEM FOR DIY STORES







The most effective way to receive your online-orders is the use Click & Collect model

Click & collect means to order goods online and pick up at the store or near the store 24/7

Therefore, customers do not have to pay for delivery, wait a long time until your things are delivered, and dealing with home delivery issues

















#### **FEATURES**

- Ready to use solution for Click & Collect
- Screen-operated
- Modular design
   Easy to add columns from both sides
- Special compartments for oversized items with special protection for trolleys
- CCTV surveillance cameras
- Automotive approach
   Reliable design
   LEAN production
   Quick and easy maintenance
- Open SDK

## CREATE YOUR OWN DIY PARCEL LOCKER

- Main column 1 piece for each parcel locker (can operate up to 20 columns)
- Column with XXL-cells quantity according to the request



## DIMENSIONS OF EXISTING COLUMNS





#### INNER DIMENSIONS OF CELLS



| Type of the cell | Height  | Width   | Depth         |
|------------------|---------|---------|---------------|
| М                | 210 mm  | 365 mm  | 1000/ 550* mm |
| L