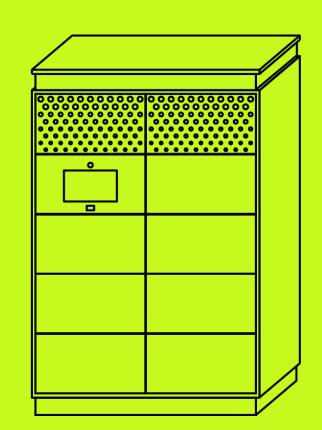

### **EXISTING COLUMNS OF FRESH**

#### Main cooling column

M1 (-1...+5°C), M2 (-1...+7°C)

Main ambient column

### MAIN COLUMN SPECIFICATION

- Industrial PC
- Monitor 15.6"
- · Scanner
- Face Camera
- Emergency opening
   Main cell is equipped with intrusion sensor
   Columns can be emergency opened without electricity
- Audiosystem assistant & Alarm
   Can work as alert signal or guidance for blind people
- Monitoring system (optional)
   2 Security cameras
   NVR+HDD4TB,5900rpm,64MB,3.5,SATAIII
- Wi-fi Router (optional)
   UPS (optional)
   Up to 120 min of autonomous work
- Payment system (optional)
   Based on individual project requirements
- Receipt printer (optional)