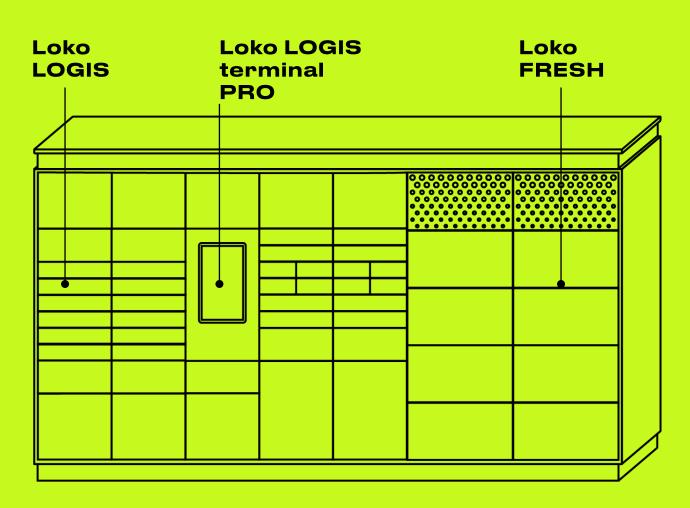

# FLEXIBLE DESIGN ALLOWS TO COMBINE LOKO FRESH AND LOKO LOGIS IN ONE LINE

## BENEFITS FROM WORKING WITH MODERN EXPO

- Complex solution from one hands
- Modularity of hardware and software
- Big competence in refrigeration equipment
- Temperature compliance and energy consumption tested in laboratory according to the ISO23953
- Eco-friendly refrigerant R290
- Possible to combine Loko FRESH and Loko LOGIS in one line
- Thoroughly documented API description clear and easy to understand
- Standalone no integration needed
- Technical support