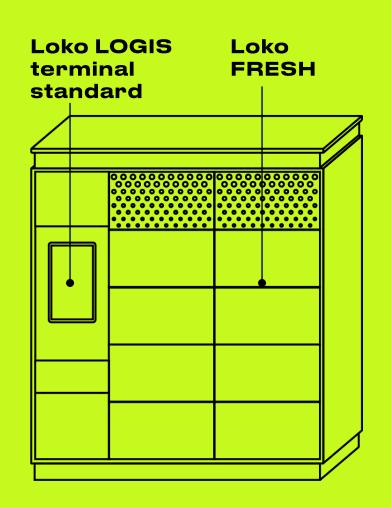

### **EXISTING COLUMNS OF FRESH**

#### **Cooling column**

M1 (-1...+5°C), M2 (-1...+7°C)

#### **Freezing column**

L1 (-15...-18°C), L2 (-12...-18°C)

**Ambient column** 

#### Main cooling column

M1 (-1...+5°C), M2 (-1...+7°C)

Main ambient column