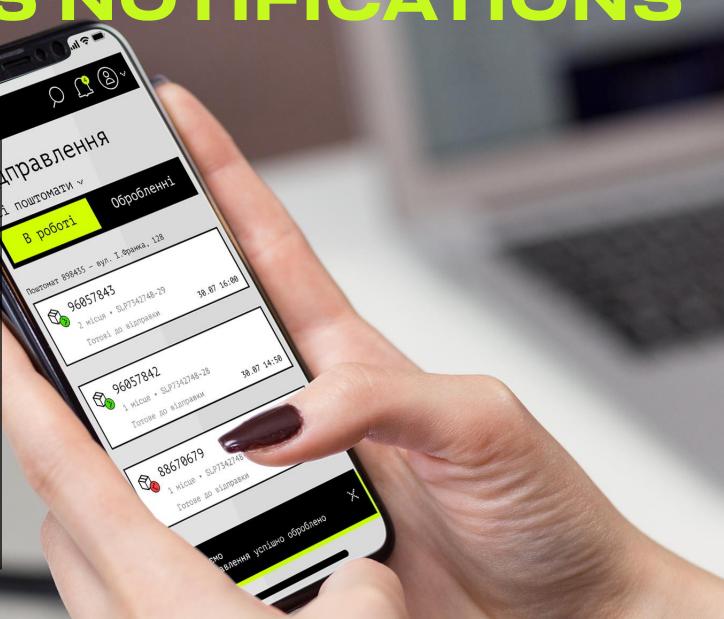

SEAMLESS NOTIFICATIONS

When the picker puts the order in the parcel locker, the client immediately receives a notification that the order is already done

Modern Expo sends notifications to any convenient messenger, so the client doesn't need an application to pick up the order