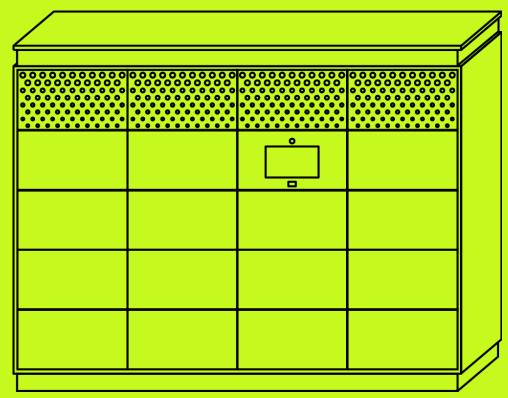

### **EXISTING COLUMNS OF FRESH**

#### **Cooling column**

M1 (-1...+5°C), M2 (-1...+7°C)

#### **Freezing column**

L1 (-15...-18°C), L2 (-12...-18°C)

**Ambient column** 