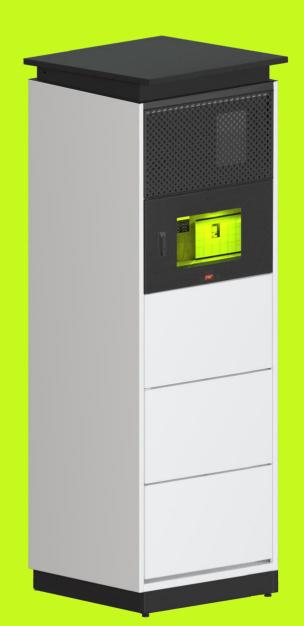

#### Main cooling column

M1 (-1...+5°C), M2 (-1...+7°C)

Main ambient column

### MAIN COLUMN SPECIFICATION

- Industrial PC
- Monitor 15.6"
- · Scanner
- Face Camera
- Emergency opening
   Main cell is equipped with intrusion sensor
   Columns can be emergency opened without electricity
- Audiosystem assistant & Alarm
   Can work as alert signal or guidance for blind people
- Monitoring system (optional)
   2 Security cameras
   NVR+HDD4TB,5900rpm,64MB,3.5,SATAIII
- Wi-fi Router (optional)
   UPS (optional)
   Up to 120 min of autonomous work
- Payment system (optional)
   Based on individual project requirements
- Receipt printer (optional)