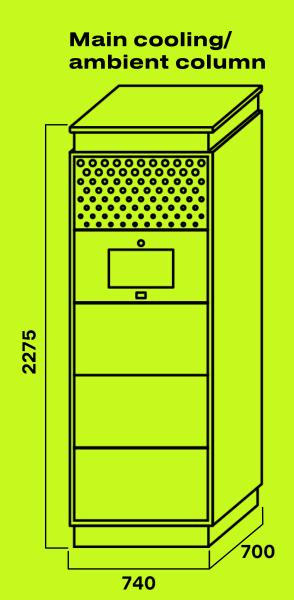

#### Main cooling column

M1 (-1...+5°C), M2 (-1...+7°C)

Main ambient column

### **TECHNICAL SPECIFICATION**

**Column dimensions (mm)** 

Height: 2050

**Width: 700 Depth: 700** 

**Cell dimensions (mm)** 

Height: 330 Width: 460 Depth: 500

**Temperature class** 

**Ambient** 