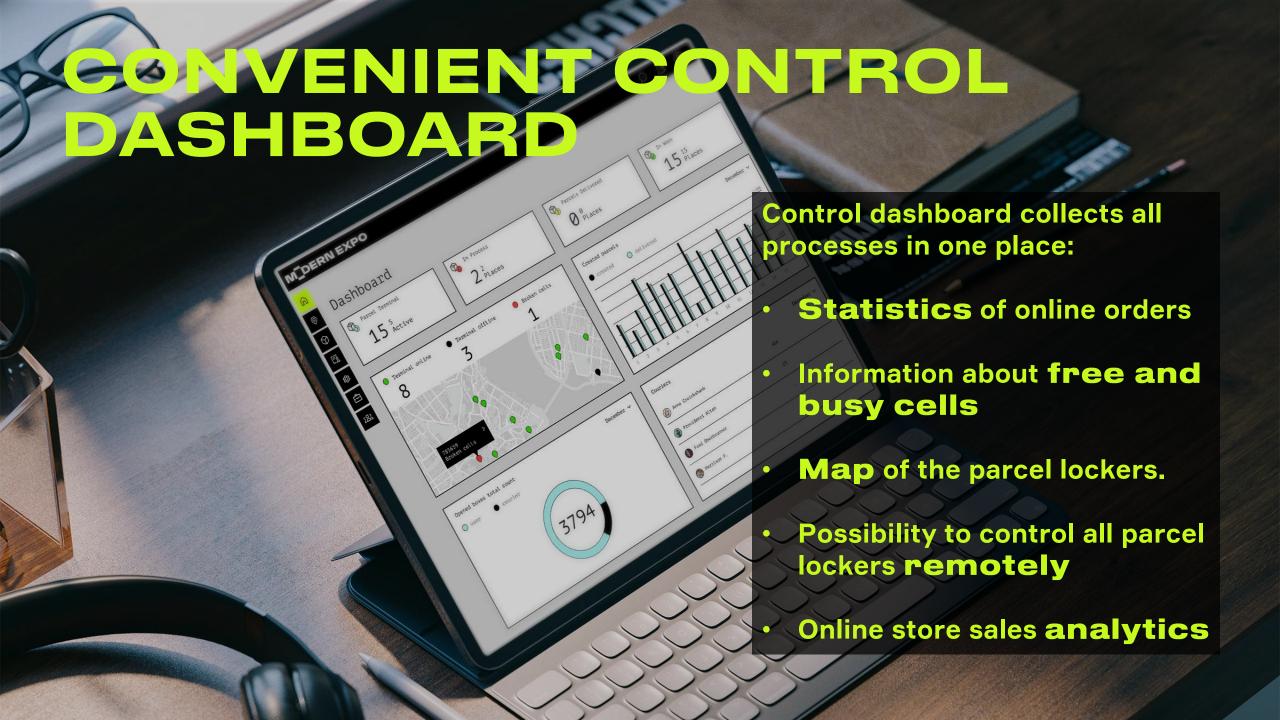

The website also includes a control dashboard for managing online orders and returns

PICKERS'

When the client completes the order, it automatically goes to the picker's application

Picker can find all the information about the order, product list, parcel lockers, etc. in this app