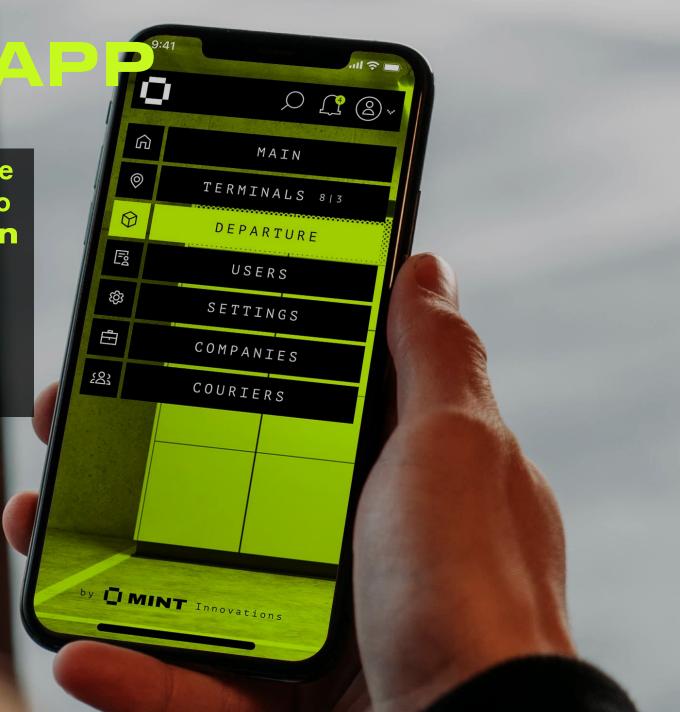

The website also includes a control dashboard for managing online orders and returns

PICKERS'

When the client completes the order, it automatically goes to the picker's application

Picker can find all the information about the order, product list, parcel lockers, etc. in this app