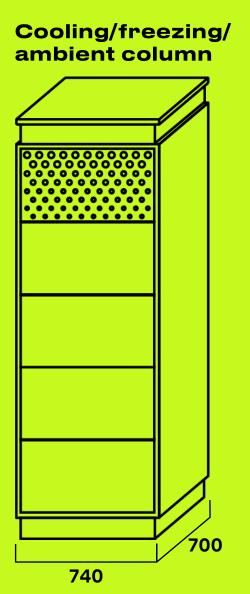

### **EXISTING COLUMNS OF FRESH**

#### **Freezing column**

L1 (-15...-18°C), L2 (-12...-18°C)

**Ambient column** 

### **TECHNICAL SPECIFICATION**

**Column dimensions (mm)** 

Height: 2050

**Width: 700 Depth: 700** 

**Cell dimensions (mm)** 

Height: 330 Width: 460 Depth: 500

**Temperature class** 

**Ambient** 