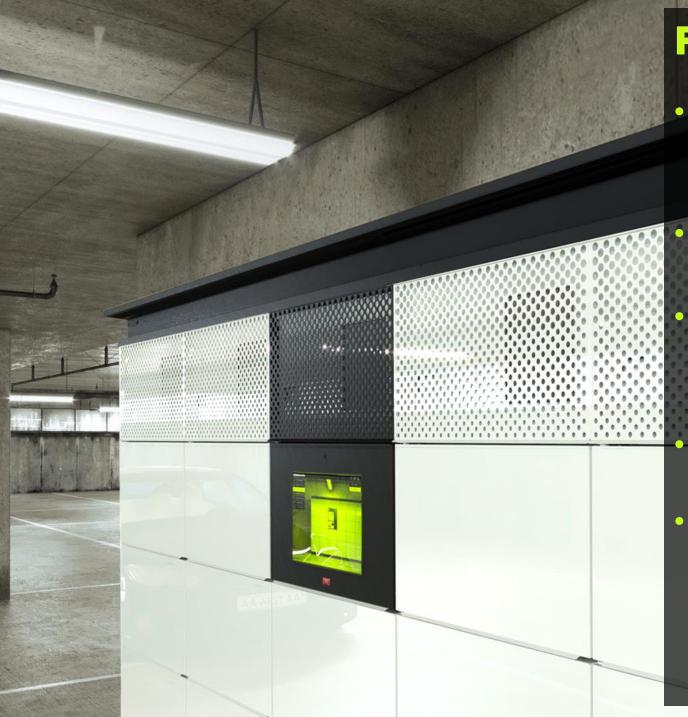

### MAIN COLUMN SPECIFICATION

- Industrial PC
- Monitor 15.6"
- · Scanner
- Face Camera
- Emergency opening
   Main cell is equipped with intrusion sensor
   Columns can be emergency opened without electricity
- Audiosystem assistant & Alarm
   Can work as alert signal or guidance for blind people
- Monitoring system (optional)
   2 Security cameras
   NVR+HDD4TB,5900rpm,64MB,3.5,SATAIII
- Wi-fi Router (optional)
   UPS (optional)
   Up to 120 min of autonomous work
- Payment system (optional)
   Based on individual project requirements
- Receipt printer (optional)