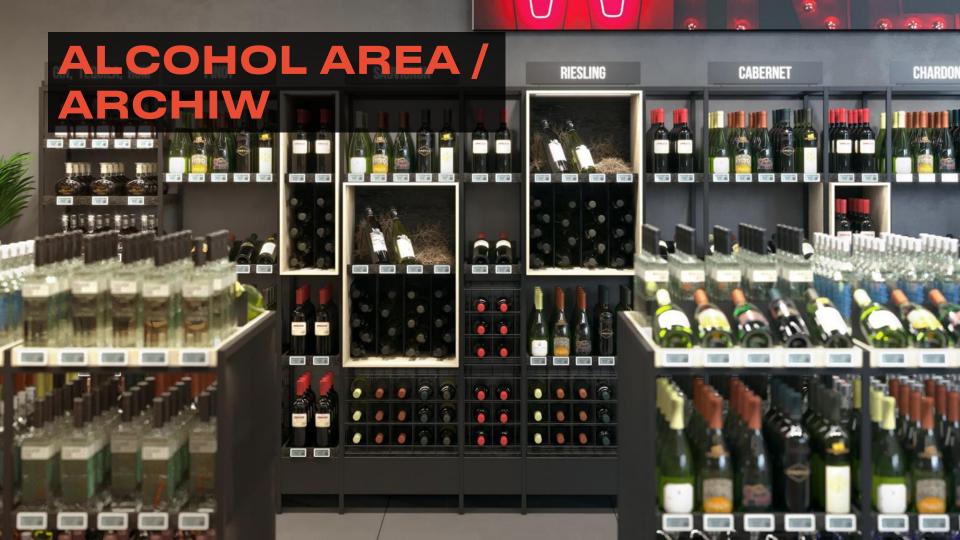

Dedicated solutions for various zones such as fruits and vegetables, bakery, alcohol, press, or promotional goods can also help to create an inviting and appealing environment that customers enjoy

The efficient usage of store space is another principle for a retailer's profitability. By using proper shelving systems, retailers maximize the area available for product display

The modular shelving systems from Modern Expo help to provide an efficient and attractive display for various products, creating a pleasant shopping experience for customers

The core of Modern Expo Shelving is the **FS System** with middle back panel