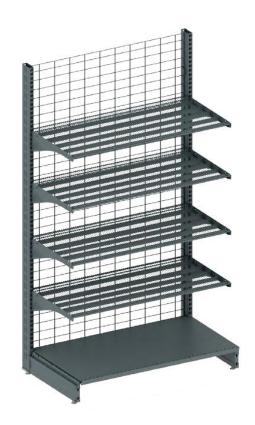

### **FRONT UPRIGHT**

Shelving with a front upright designed for high-load capacity and can withstand even 1000 kg load on one section

The Wire Shelving System with Middle Back Panel is a premium solution aiming to maximize the efficiency of the shopping space and product visibility. The sleek and modern design will complement any store aesthetic.

- Eye-catching design
- Maximize the visibility of your goods for different retail formats
- Modular solution
- LED lighting for the best product exposition

- Eye-catching design
- Maximize the visibility of your goods for different retail formats
- Modular solution
- LED lighting for the best product exposition

## FS SHELVING SYSTEM – MIDDLE BACK PANEL SOLUTION

#### **FEATURES:**

- The most efficient use of shopping space
- The best solution for island units
- Design and building options are tailored to the store's concept and provide the most efficient use of shopping areas
- Huge quantity of accessory
- LED lighting for hinged shelves
- Wire shelf and back panel as an options

#### **TECHNICAL SPECIFICATION:**

- Width (W), mm: 665, 1000, 1250, 1330
- Shelves depth (D), mm: 250, 300, 350, 400, 450, 500, 550, 600, 650, 700, 750
- Height (H), mm: 1320, 1473, 1625, 1778, 1930, 2082, 2235, 2387
- Inclining angle for hinged shelves, °: -1, 15,
- Upright profile, mm: 80\*30, 100\*30
- Perforation pitch, mm: 25.4
- Base shelf level height, mm: 128-178