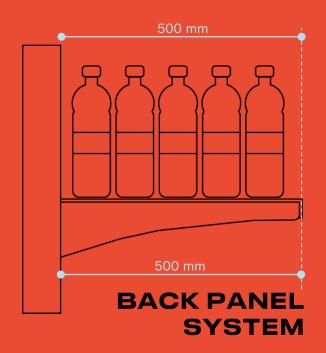

The FS system is designed to maximize the efficiency of the shopping space

Receive extra **50 mm** useful depth on each shelf, using the space which wasn't utilized between two back panels

Increase the passage without reduction of the shelves useful depth