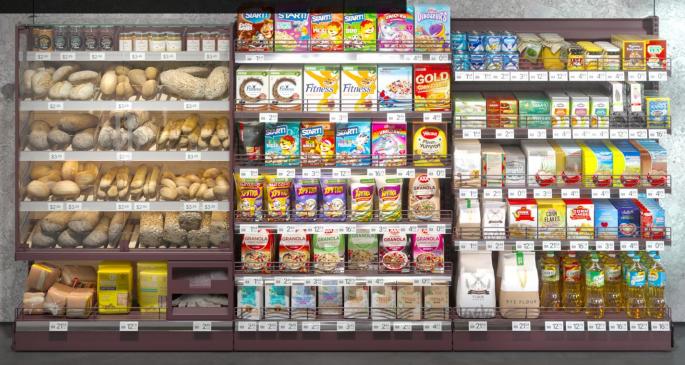

## FS SHELVING SYSTEM – MIDDLE BACK PANEL SOLUTION

#### **FEATURES:**

- The most efficient use of shopping space
- The best solution for island units
- Design and building options are tailored to the store's concept and provide the most efficient use of shopping areas
- Huge quantity of accessory
- LED lighting for hinged shelves
- Wire shelf and back panel as an options

#### **TECHNICAL SPECIFICATION:**

- Width (W), mm: 665, 1000, 1250, 1330
- Shelves depth (D), mm: 250, 300, 350, 400, 450, 500, 550, 600, 650, 700, 750
- Height (H), mm: 1320, 1473, 1625, 1778, 1930, 2082, 2235, 2387
- Inclining angle for hinged shelves, °: -1, 15,
- Upright profile, mm: 80\*30, 100\*30
- Perforation pitch, mm: 25.4
- Base shelf level height, mm: 128-178