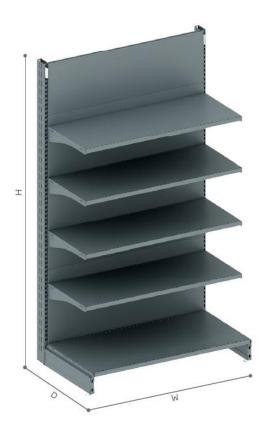

### SG50 SHELVING SYSTEM — CLASSIC EUROPEAN SHELVING

#### **FEATURES:**

- Traditionally used in UK and DACH countries
- The perforation of the upright allows placement of shelves with a pitch of 50 mm
- SG50 is a classic shelving system, compatible with other similar systems
- The symmetry of the upright enables its easy installation
- U-shaped profiles in the front and back sides facilitate the easy installation of price holders, barriers, and dividers
- LED lightings for hinged shelves

#### **TECHNICAL SPECIFICATION:**

- Width (W), mm: 500, 665, 800, 1000, 1250, 1330
- Shelves depth (D), mm: 370, 420, 470, 570, 620, 670, 770
- Height (H), mm: 1200, 1400, 1600, 1800, 2000, 2100, 2200, 2400
- Inclining angle for hinged shelves, °: 0, 20, 35
- Upright profile, mm: 60\*30, 80\*30, 110\*30
- Perforation pitch, mm: 50
- Base shelf level height, mm: 160-190