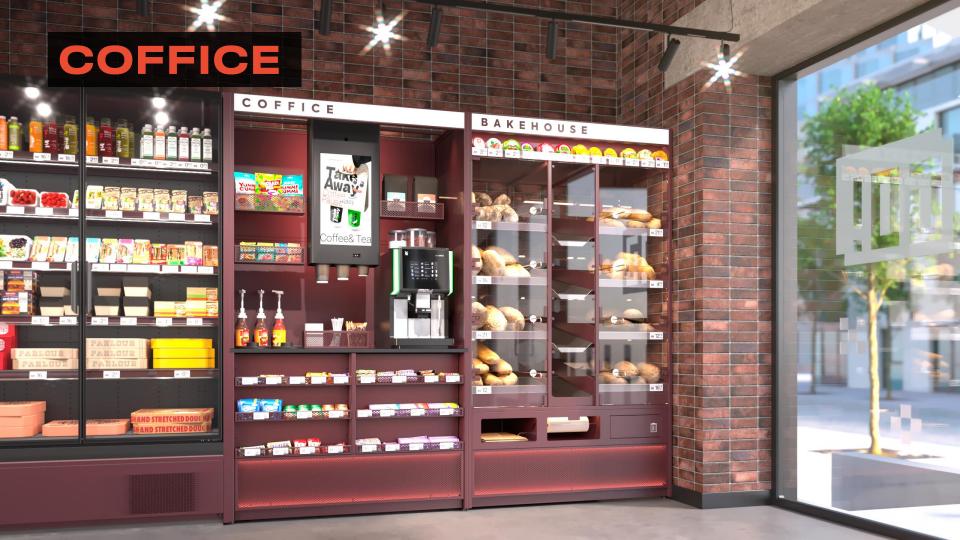

h, mm: 50
- Base shelf level height, mm: 160-190



# STANDARDS OF SAFETY AND QUALITY



By the way, all modern expo shelving systems are certified according to the european standards by the independent laboratory tüv rheinland group and bureau veritas — one of the leading international certification companies







# BREAD AREA / SELECTED BAKE



### BREAD AREA / SELECTED BAKE





## BREAD AREA / SELECTED BAKE























#### SELECTED MEDIA

The Media shelving system is a perfect solution for retailers looking to increase their media offerings

The dedicated design of this system is specifically tailored to meet the needs of press, media, and book retailing, providing a dedicated space for these items



#### SELECTED MEDIA





# SELECTED PROMO





#### SELECTED FMCG







#### COFFICE



# CONVENIENCE STORE

it is the format of stores,
 which shows the fastest
 dynamics of development and
 growth in all markets

Modern Expo offers solutions for Convenience store formats, which allow you to provide additional services: food and drinks solutions to go, automation and digitization of the payment process, etc











# SHELVING SYSTEMS PORTFOLIO

### ROZETKA PHARMACY

**UKRAINE** 



#### E.LECLERC

**FRANCE** 



## NET MARKET

**GERMANY** 



### UPG

**UKRAINE** 



## BINGO PLUS

BOSNIA AND HERZEGOVINA



# CARE

**POLAND** 



## **ELDORADO**

**UKRAINE** 



## ROZETKA

UKRAINE



#### SILPO

**UKRAINE** 



#### **DUNES**

**IRELAND** 



## RUKAVY CHKA

**UKRAINE** 



## ABOUT US

# M DERN EXPO

Today we have become a platform bringing together le