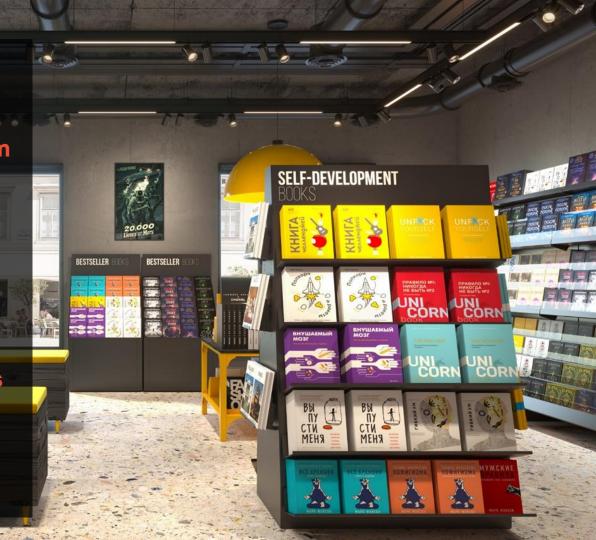

#### SELECTED MEDIA

The Media shelving system is a perfect solution for retailers looking to increase their media offerings

The dedicated design of this system is specifically tailored to meet the needs of press, media, and book retailing, providing a dedicated space for these items

#### SELECTED MEDIA