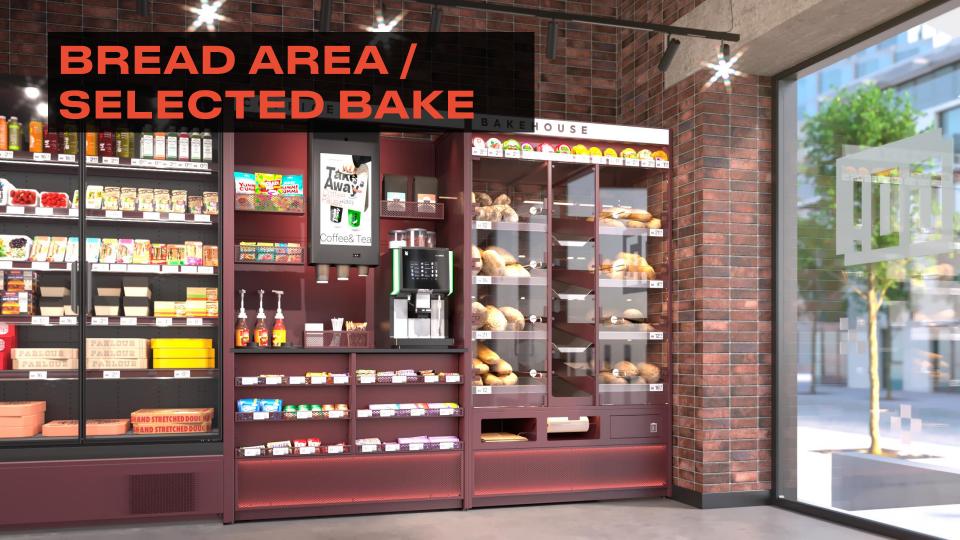

# BREAD AREA / SELECTED BAKE

### BREAD AREA / SELECTED BAKE

## BREAD AREA / SELECTED BAKE