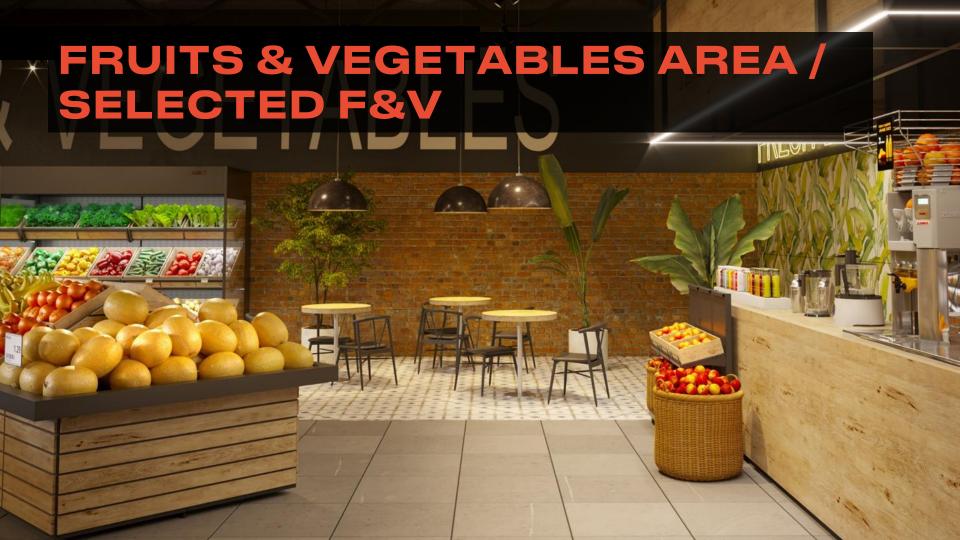

Dedicated solutions for various zones such as fruits and vegetables, bakery, alcohol, press, or promotional goods can also help to create an inviting and appealing environment that customers enjoy

The efficient usage of store space is another principle for a retailer's profitability. By using proper shelving systems, retailers maximize the area available for product display