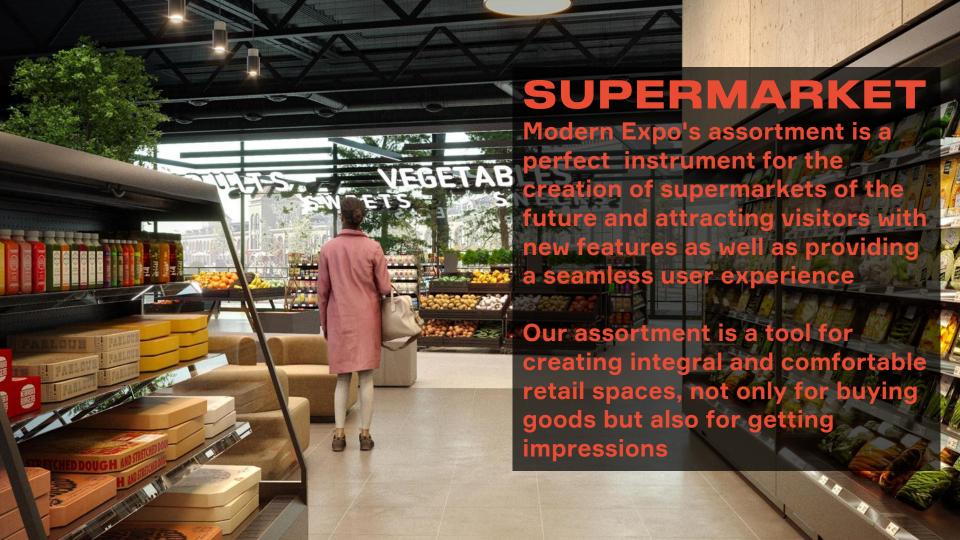

The modular shelving systems from Modern Expo help to provide an efficient and attractive display for various products, creating a pleasant shopping experience for customers

The core of Modern Expo Shelving is the **FS System** with middle back panel