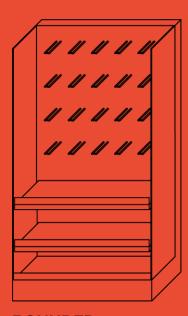

#### SELECTED MEDIA

The Media shelving system is a perfect solution for retailers looking to increase their media offerings

The dedicated design of this system is specifically tailored to meet the needs of press, media, and book retailing, providing a dedicated space for these items