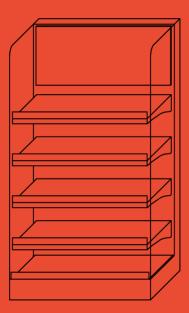

## FS SHELVING SYSTEM – MIDDLE BACK PANEL SOLUTION

#### **FEATURES:**

- The most efficient use of shopping space
- The best solution for island units
- Design and building options are tailored to the store's concept and provide the most efficient use of shopping areas
- Huge quantity of accessory
- LED lighting for hinged shelves
- Wire shelf and back panel as an options

#### **TECHNICAL SPECIFICATION:**

- Width (W), mm: 665, 1000, 1250, 1330
- Shelves depth (D), mm: 250, 300, 350, 400, 450, 500, 550, 600, 650, 700, 750
- Height (H), mm: 1320, 1473, 1625, 1778, 1930, 2082, 2235, 2387
- Inclining angle for hinged shelves, °: -1, 15,
- Upright profile, mm: 80\*30, 100\*30
- Perforation pitch, mm: 25.4
- Base shelf level height, mm: 128-178