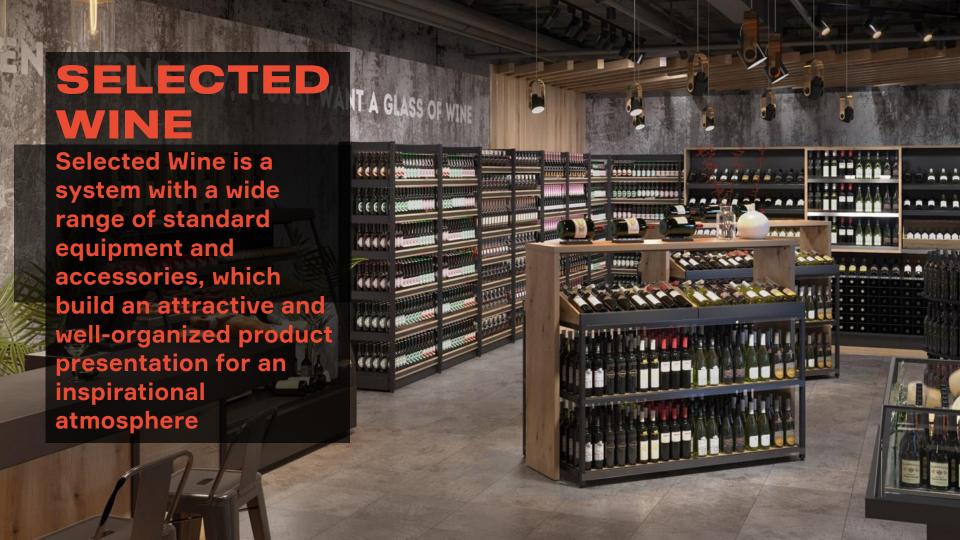

Dedicated solutions for various zones such as fruits and vegetables, bakery, alcohol, press, or promotional goods can also help to create an inviting and appealing environment that customers enjoy

The efficient usage of store space is another principle for a retailer's profitability. By using proper shelving systems, retailers maximize the area available for product display

The modular shelving systems from Modern Expo help to provide an efficient and attractive display for various products, creating a pleasant shopping experience for customers

The core of Modern Expo Shelving is the **FS System** with middle back panel