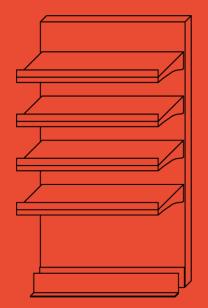

## FS SHELVING SYSTEM – MIDDLE BACK PANEL SOLUTION

#### **FEATURES:**

- The most efficient use of shopping space
- The best solution for island units
- Design and building options are tailored to the store's concept and provide the most efficient use of shopping areas
- Huge quantity of accessory
- LED lighting for hinged shelves
- Wire shelf and back panel as an options

#### **TECHNICAL SPECIFICATION:**

- Width (W), mm: 665, 1000, 1250, 1330
- Shelves depth (D), mm: 250, 300, 350, 400, 450, 500, 550, 600, 650, 700, 750
- Height (H), mm: 1320, 1473, 1625, 1778, 1930, 2082, 2235, 2387
- Inclining angle for hinged shelves, °: -1, 15,
- Upright profile, mm: 80\*30, 100\*30
- Perforation pitch, mm: 25.4
- Base shelf level height, mm: 128-178