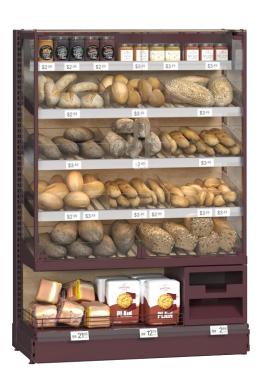

# BREAD AREA / SELECTED BAKE

### BREAD AREA / SELECTED BAKE

## BREAD AREA / SELECTED BAKE