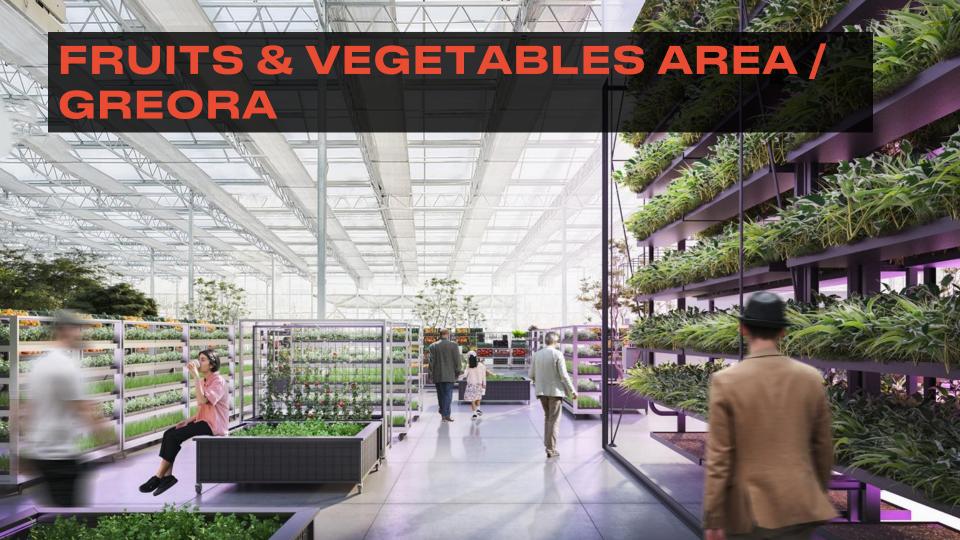

Dedicated solutions for various zones such as fruits and vegetables, bakery, alcohol, press, or promotional goods can also help to create an inviting and appealing environment that customers enjoy

The efficient usage of store space is another principle for a retailer's profitability. By using proper shelving systems, retailers maximize the area available for product display

The modular shelving systems from Modern Expo help to provide an efficient and attractive display for various products, creating a pleasant shopping experience for customers

The core of Modern Expo Shelving is the **FS System** with middle back panel