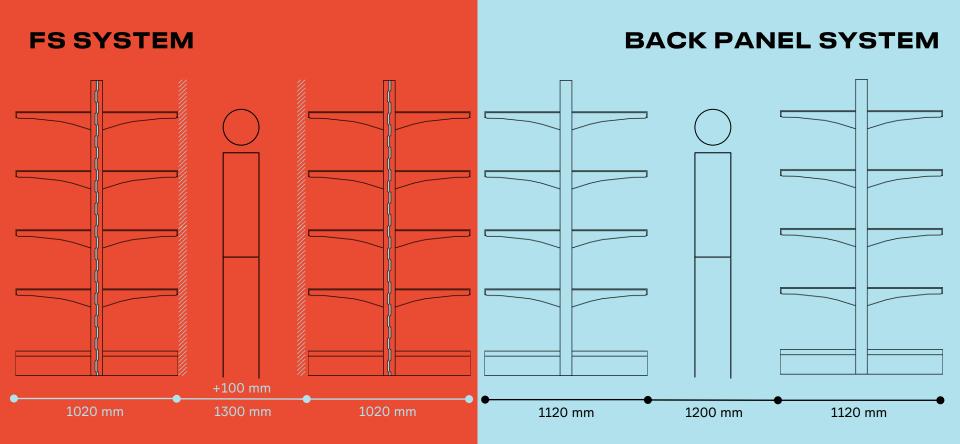

The FS system is designed to maximize the efficiency of the shopping space

Receive extra **50 mm** useful depth on each shelf, using the space which wasn't utilized between two back panels

Increase the passage without reduction of the shelves useful depth

## Or even create one additional row of shelving system, maximizing the efficiency of the store