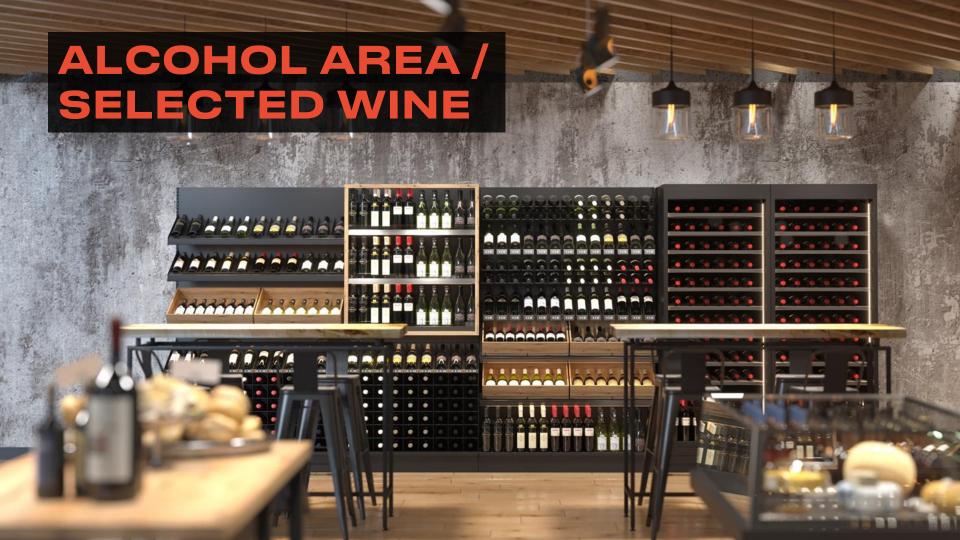

Dedicated solutions for various zones such as fruits and vegetables, bakery, alcohol, press, or promotional goods can also help to create an inviting and appealing environment that customers enjoy

The efficient usage of store space is another principle for a retailer's profitability. By using proper shelving systems, retailers maximize the area available for product display

The modular shelving systems from Modern Expo help to provide an efficient and attractive display for various products, creating a pleasant shopping experience for customers

The core of Modern Expo Shelving is the **FS System** with middle back panel