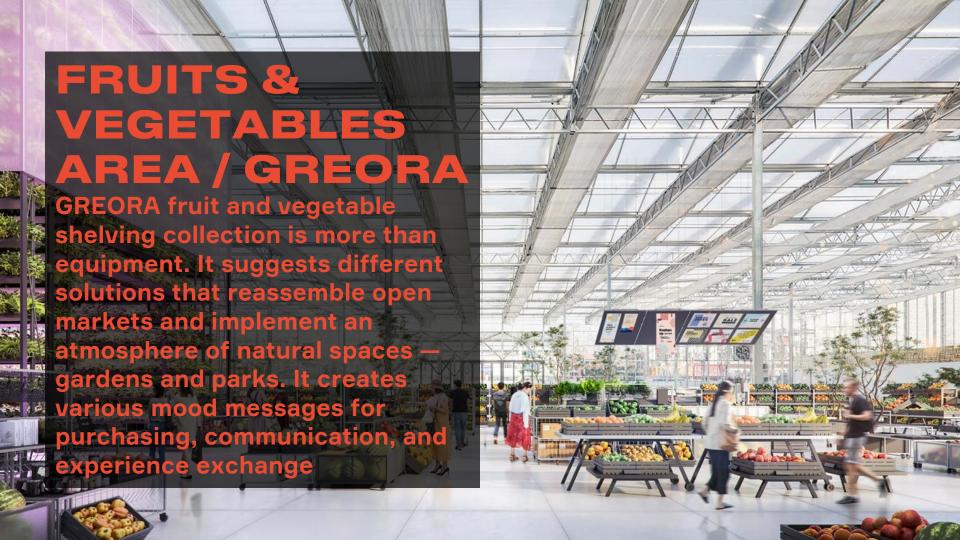

Dedicated solutions for various zones such as fruits and vegetables, bakery, alcohol, press, or promotional goods can also help to create an inviting and appealing environment that customers enjoy

The efficient usage of store space is another principle for a retailer's profitability. By using proper shelving systems, retailers maximize the area available for product display

The modular shelving systems from Modern Expo help to provide an efficient and attractive display for various products, creating a pleasant shopping experience for customers

The core of Modern Expo Shelving is the **FS System** with middle back panel