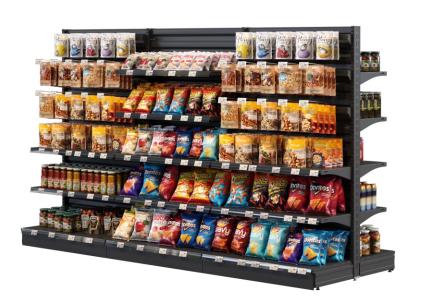

The modular shelving systems from Modern Expo help to provide an efficient and attractive display for various products, creating a pleasant shopping experience for customers

The core of Modern Expo Shelving is the **FS System** with middle back panel

#### **FEATURES:**

- The most efficient use of shopping space
- The best solution for island units
- Design and building options are tailored to the store's concept and provide the most efficient use of shopping areas
- Huge quantity of accessory
- LED lighting for hinged shelves
- Wire shelf and back panel as an options