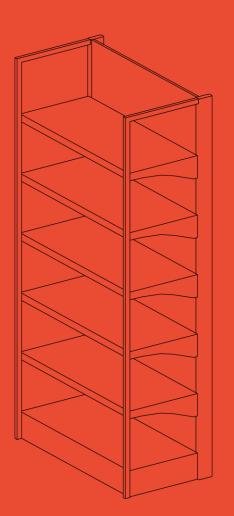

### **FRONT UPRIGHT**

Shelving with a front upright designed for high-load capacity and can withstand even 1000 kg load on one section

The Wire Shelving System with Middle Back Panel is a premium solution aiming to maximize the efficiency of the shopping space and product visibility. The sleek and modern design will complement any store aesthetic.

- Eye-catching design
- Maximize the visibility of your goods for different retail formats
- Modular solution
- LED lighting for the best product exposition

- Eye-catching design
- Maximize the visibility of your goods for different retail formats
- Modular solution
- LED lighting for the best product exposition