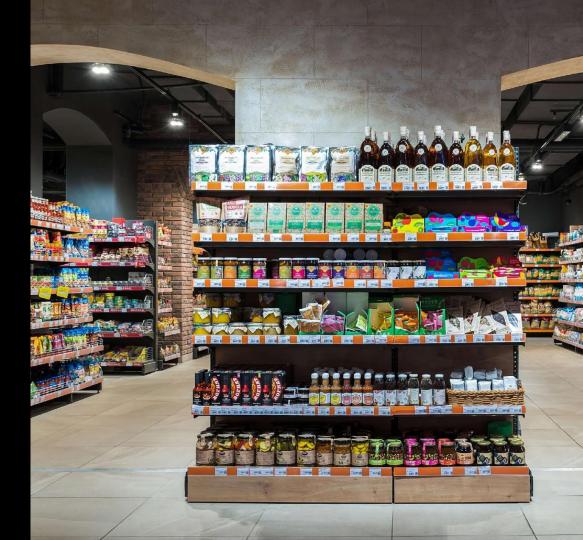

## FS SHELVING SYSTEM – MIDDLE BACK PANEL SOLUTION

#### **FEATURES:**

- The most efficient use of shopping space
- The best solution for island units
- Design and building options are tailored to the store's concept and provide the most efficient use of shopping areas
- Huge quantity of accessory
- LED lighting for hinged shelves
- Wire shelf and back panel as an options

#### **TECHNICAL SPECIFICATION:**

- Width (W), mm: 665, 1000, 1250, 1330
- Shelves depth (D), mm: 250, 300, 350, 400, 450, 500, 550, 600, 650, 700, 750
- Height (H), mm: 1320, 1473, 1625, 1778, 1930, 2082, 2235, 2387
- Inclining angle for hinged shelves, °: -1, 15,
- Upright profile, mm: 80\*30, 100\*30
- Perforation pitch, mm: 25.4
- Base shelf level height, mm: 128-178