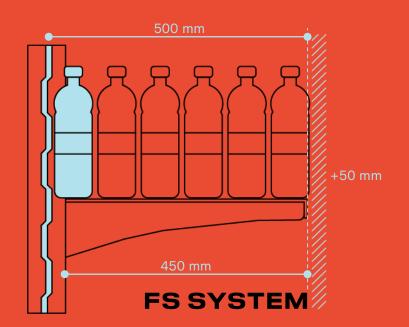

The FS system is designed to maximize the efficiency of the shopping space

Receive extra **50 mm** useful depth on each shelf, using the space which wasn't utilized between two back panels

Increase the passage without reduction of the shelves useful depth

## Or even create one additional row of shelving system, maximizing the efficiency of the store