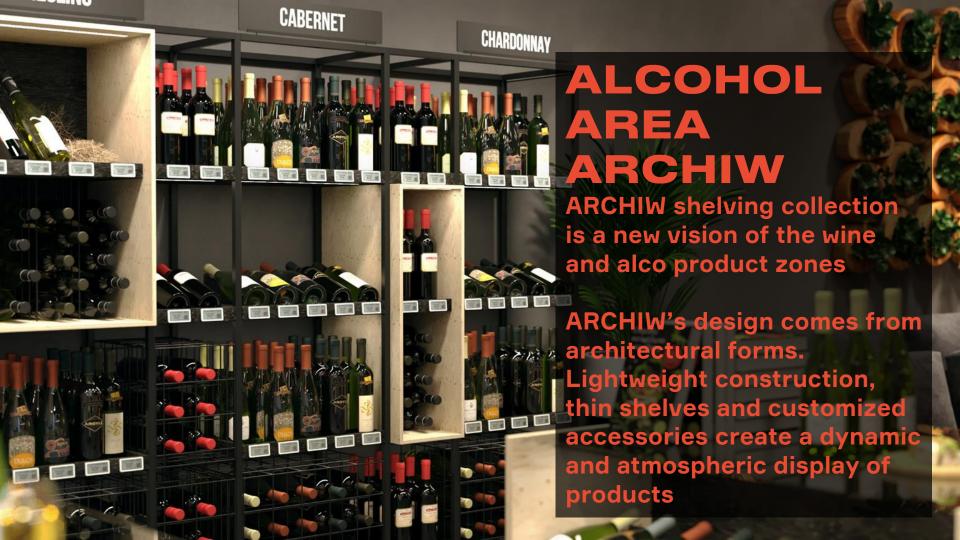

Dedicated solutions for various zones such as fruits and vegetables, bakery, alcohol, press, or promotional goods can also help to create an inviting and appealing environment that customers enjoy

The efficient usage of store space is another principle for a retailer's profitability. By using proper shelving systems, retailers maximize the area available for product display

The modular shelving systems from Modern Expo help to provide an efficient and attractive display for various products, creating a pleasant shopping experience for customers

The core of Modern Expo Shelving is the **FS System** with middle back panel