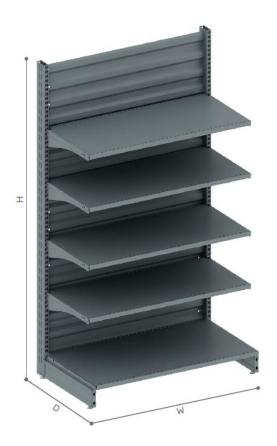

## KM SHELVING SYSTEM — BACK PANEL SOLUTION

#### **FEATURES:**

- Reliable equipment base for different retail formats
- The best solution for wall units
- A perfect and practical solution for different retail formats and everyday usage
- Wide range of accessories
- Storage racks integration
- LED lightings for hinged shelves

#### **TECHNICAL SPECIFICATION:**

- Width (W), mm: 665, 1000, 1250, 1330
- Shelves depth (D), mm: 270, 300, 370, 400, 470, 500, 570, 600, 670,
- Height (H), mm: 1320, 1473, 1625, 1778, 1930,
   2082, 2235, 2387
- Inclining angle for hinged shelves, °: -1, 15,
- Upright profile, mm: 80\*30, 100\*30
- Perforation pitch, mm: 25.4
- Base shelf level height, mm: 128-178