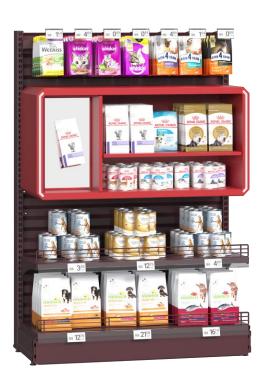

pitch, mm: 50
- Base shelf level height, mm: 160-190



# STANDARDS OF SAFETY AND QUALITY



By the way, all modern expo shelving systems are certified according to the european standards by the independent laboratory tüv rheinland group and bureau veritas — one of the leading international certification companies







# BREAD AREA / SELECTED BAKE



### BREAD AREA / SELECTED BAKE





## BREAD AREA / SELECTED BAKE























#### SELECTED MEDIA

The Media shelving system is a perfect solution for retailers looking to increase their media offerings

The dedicated design of this system is specifically tailored to meet the needs of press, media, and book retailing, providing a dedicated space for these items



#### SELECTED MEDIA





# SELECTED PROMO





#### SELECTED FMCG







#### COFFICE



# CONVENIENCE STORE

it is the format of stores,
 which shows the fastest
 dynamics of development and
 growth in all markets

Modern Expo offers solutions for Convenience store formats, which allow you to provide additional services: food and drinks solutions to go, automation and digitization of the payment process, etc











# SHELVING SYSTEMS PORTFOLIO

### ROZETKA PHARMACY

**UKRAINE** 



#### E.LECLERC

**FRANCE** 



## NET MARKET

**GERMANY** 



### UPG

**UKRAINE** 



## BINGO PLUS

BOSNIA AND HERZEGOVINA



# CARE

**POLAND** 



## **ELDORADO**

**UKRAINE** 



## ROZETKA

UKRAINE



#### SILPO

**UKRAINE** 



#### **DUNES**

**IRELAND** 



## RUKAVY CHKA

**UKRAINE** 



## ABOUT US

# M DERN EXPO

Today we have become a platform bringing togethe