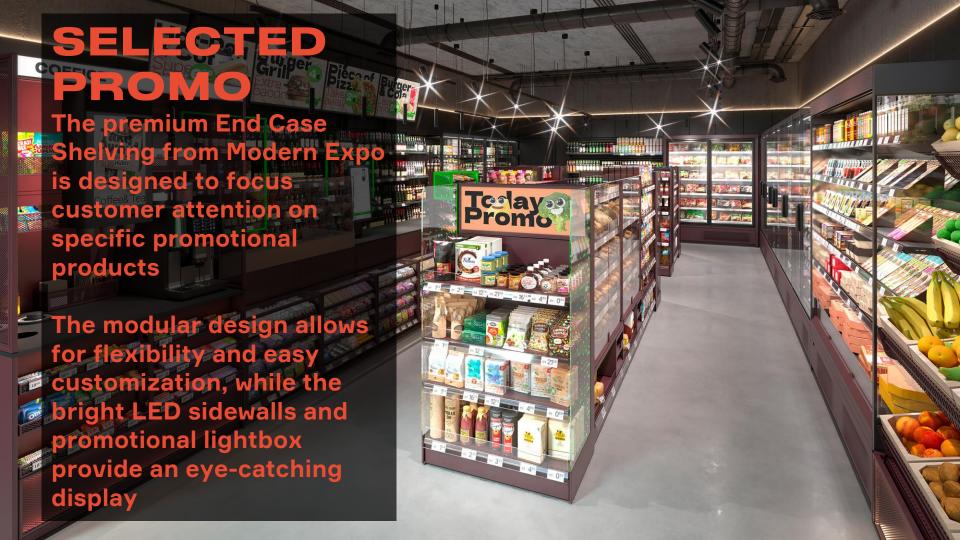

, mm: 60\*30, 80\*30, 110\*30
- Perforation pitch, mm: 50
- Base shelf level height, mm: 160-190



# STANDARDS OF SAFETY AND QUALITY



By the way, all modern expo shelving systems are certified according to the european standards by the independent laboratory tüv rheinland group and bureau veritas — one of the leading international certification companies







# BREAD AREA / SELECTED BAKE



### BREAD AREA / SELECTED BAKE





## BREAD AREA / SELECTED BAKE























#### SELECTED MEDIA

The Media shelving system is a perfect solution for retailers looking to increase their media offerings

The dedicated design of this system is specifically tailored to meet the needs of press, media, and book retailing, providing a dedicated space for these items



#### SELECTED MEDIA





# SELECTED PROMO





#### SELECTED FMCG







#### COFFICE



# CONVENIENCE STORE

it is the format of stores,
 which shows the fastest
 dynamics of development and
 growth in all markets

Modern Expo offers solutions for Convenience store formats, which allow you to provide additional services: food and drinks solutions to go, automation and digitization of the payment process, etc











# SHELVING SYSTEMS PORTFOLIO

### ROZETKA PHARMACY

**UKRAINE** 



#### E.LECLERC

**FRANCE** 



## NET MARKET

**GERMANY** 



### UPG

**UKRAINE** 



## BINGO PLUS

BOSNIA AND HERZEGOVINA



# CARE

**POLAND** 



## **ELDORADO**

**UKRAINE** 



## ROZETKA

UKRAINE



#### SILPO

**UKRAINE** 



#### **DUNES**

**IRELAND** 



## RUKAVY CHKA

**UKRAINE** 



## ABOUT US

# M DERN EXPO

Toda