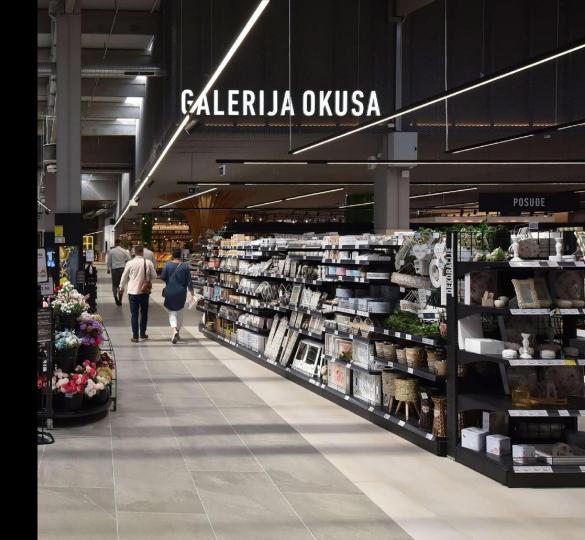

## SHELVING SYSTEMS

**CORE OF YOUR RETAIL SPACE** 

Shelving systems are the base of every store. They provide an organized, accessible, and visually appealing display of the products, helping to attract customers and encourage them to make purchases

Dedicated solutions for various zones such as fruits and vegetables, bakery, alcohol, press, or promotional goods can also help to create an inviting and appealing environment that customers enjoy

The efficient usage of store space is another principle for a retailer's profitability. By using proper shelving systems, retailers maximize the area available for product display

The modular shelving systems from Modern Expo help to provide an efficient and attractive display for various products, creating a pleasant shopping experience for customers

The core of Modern Expo Shelving is the **FS System** with middle back panel