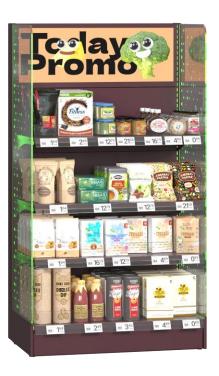

, 110\*30
- Perforation pitch, mm: 50
- Base shelf level height, mm: 160-190



# STANDARDS OF SAFETY AND QUALITY



By the way, all modern expo shelving systems are certified according to the european standards by the independent laboratory tüv rheinland group and bureau veritas — one of the leading international certification companies







# BREAD AREA / SELECTED BAKE



### BREAD AREA / SELECTED BAKE





## BREAD AREA / SELECTED BAKE























#### SELECTED MEDIA

The Media shelving system is a perfect solution for retailers looking to increase their media offerings

The dedicated design of this system is specifically tailored to meet the needs of press, media, and book retailing, providing a dedicated space for these items



#### SELECTED MEDIA





# SELECTED PROMO





#### SELECTED FMCG







#### COFFICE



# CONVENIENCE STORE

it is the format of stores,
 which shows the fastest
 dynamics of development and
 growth in all markets

Modern Expo offers solutions for Convenience store formats, which allow you to provide additional services: food and drinks solutions to go, automation and digitization of the payment process, etc











# SHELVING SYSTEMS PORTFOLIO

### ROZETKA PHARMACY

**UKRAINE** 



#### E.LECLERC

**FRANCE** 



## NET MARKET

**GERMANY** 



### UPG

**UKRAINE** 



## BINGO PLUS

BOSNIA AND HERZEGOVINA



# CARE

**POLAND** 



## **ELDORADO**

**UKRAINE** 



## ROZETKA

UKRAINE



#### SILPO

**UKRAINE** 



#### **DUNES**

**IRELAND** 



## RUKAVY CHKA

**UKRAINE** 



## ABOUT US

# M DERN EXPO

Today we have become a p