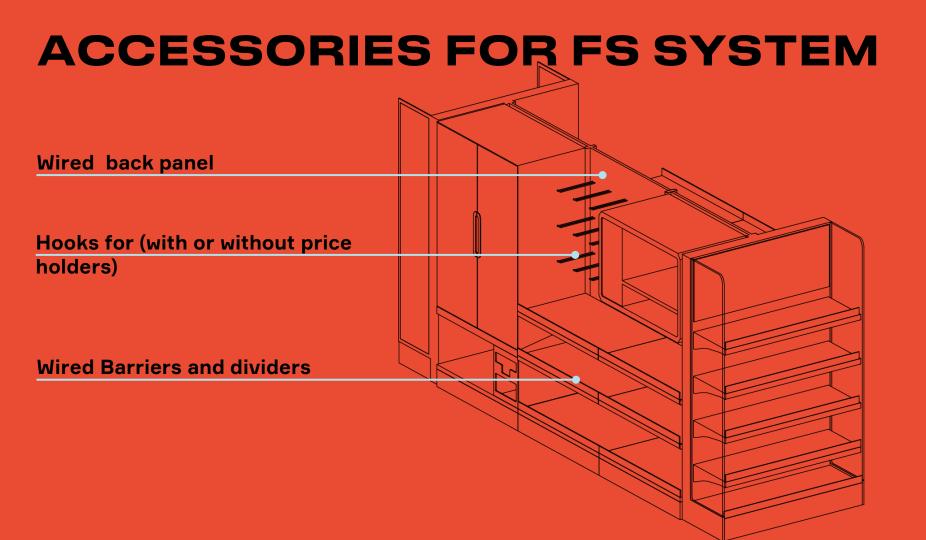

#### **FEATURES:**

- The most efficient use of shopping space
- The best solution for island units
- Design and building options are tailored to the store's concept and provide the most efficient use of shopping areas
- Huge quantity of accessory
- LED lighting for hinged shelves
- Wire shelf and back panel as an options