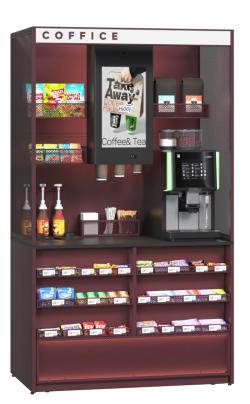

shelf level height, mm: 160-190



# STANDARDS OF SAFETY AND QUALITY



By the way, all modern expo shelving systems are certified according to the european standards by the independent laboratory tüv rheinland group and bureau veritas — one of the leading international certification companies







# BREAD AREA / SELECTED BAKE



### BREAD AREA / SELECTED BAKE





## BREAD AREA / SELECTED BAKE























#### SELECTED MEDIA

The Media shelving system is a perfect solution for retailers looking to increase their media offerings

The dedicated design of this system is specifically tailored to meet the needs of press, media, and book retailing, providing a dedicated space for these items



#### SELECTED MEDIA





# SELECTED PROMO





#### SELECTED FMCG







#### COFFICE



# CONVENIENCE STORE

it is the format of stores,
 which shows the fastest
 dynamics of development and
 growth in all markets

Modern Expo offers solutions for Convenience store formats, which allow you to provide additional services: food and drinks solutions to go, automation and digitization of the payment process, etc











# SHELVING SYSTEMS PORTFOLIO

### ROZETKA PHARMACY

**UKRAINE** 



#### E.LECLERC

**FRANCE** 



## NET MARKET

**GERMANY** 



### UPG

**UKRAINE** 



## BINGO PLUS

BOSNIA AND HERZEGOVINA



# CARE

**POLAND** 



## **ELDORADO**

**UKRAINE** 



## ROZETKA

UKRAINE



#### SILPO

**UKRAINE** 



#### **DUNES**

**IRELAND** 



## RUKAVY CHKA

**UKRAINE** 



## ABOUT US

# M DERN EXPO

Today we have become a platform bringing together leading profession