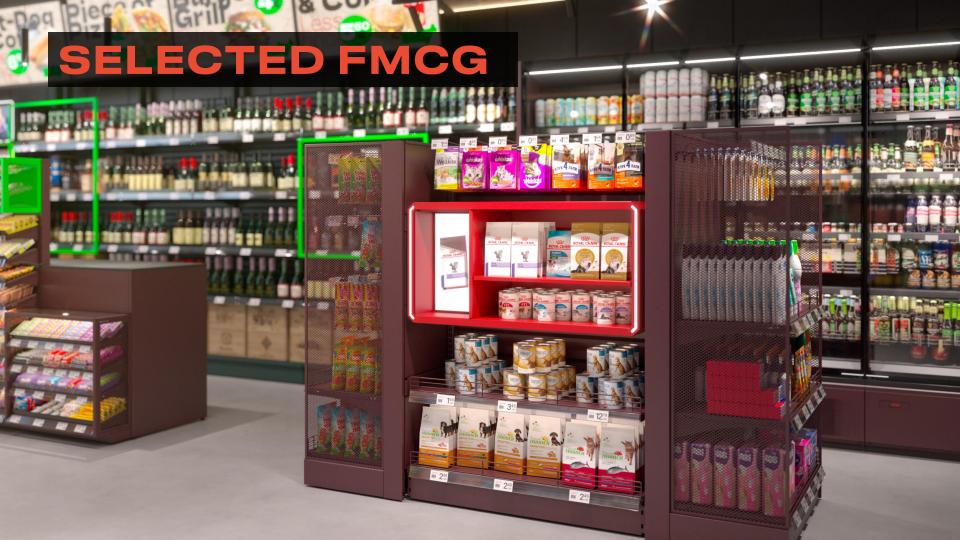

110\*30
- Perforation pitch, mm: 50
- Base shelf level height, mm: 160-190



# STANDARDS OF SAFETY AND QUALITY



By the way, all modern expo shelving systems are certified according to the european standards by the independent laboratory tüv rheinland group and bureau veritas — one of the leading international certification companies







# BREAD AREA / SELECTED BAKE



### BREAD AREA / SELECTED BAKE





## BREAD AREA / SELECTED BAKE























#### SELECTED MEDIA

The Media shelving system is a perfect solution for retailers looking to increase their media offerings

The dedicated design of this system is specifically tailored to meet the needs of press, media, and book retailing, providing a dedicated space for these items



#### SELECTED MEDIA





# SELECTED PROMO





#### SELECTED FMCG







#### COFFICE



# CONVENIENCE STORE

it is the format of stores,
 which shows the fastest
 dynamics of development and
 growth in all markets

Modern Expo offers solutions for Convenience store formats, which allow you to provide additional services: food and drinks solutions to go, automation and digitization of the payment process, etc











# SHELVING SYSTEMS PORTFOLIO

### ROZETKA PHARMACY

**UKRAINE** 



#### E.LECLERC

**FRANCE** 



## NET MARKET

**GERMANY** 



### UPG

**UKRAINE** 



## BINGO PLUS

BOSNIA AND HERZEGOVINA



# CARE

**POLAND** 



## **ELDORADO**

**UKRAINE** 



## ROZETKA

UKRAINE



#### SILPO

**UKRAINE** 



#### **DUNES**

**IRELAND** 



## RUKAVY CHKA

**UKRAINE** 



## ABOUT US

# M DERN EXPO

Today we have become a pla