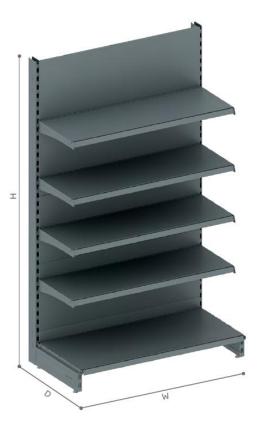

## FS SHELVING SYSTEM – MIDDLE BACK PANEL SOLUTION

#### **FEATURES:**

- The most efficient use of shopping space
- The best solution for island units
- Design and building options are tailored to the store's concept and provide the most efficient use of shopping areas
- Huge quantity of accessory
- LED lighting for hinged shelves
- Wire shelf and back panel as an options

#### **TECHNICAL SPECIFICATION:**

- Width (W), mm: 665, 1000, 1250, 1330
- Shelves depth (D), mm: 250, 300, 350, 400, 450, 500, 550, 600, 650, 700, 750
- Height (H), mm: 1320, 1473, 1625, 1778, 1930, 2082, 2235, 2387
- Inclining angle for hinged shelves, °: -1, 15,
- Upright profile, mm: 80\*30, 100\*30
- Perforation pitch, mm: 25.4
- Base shelf level height, mm: 128-178