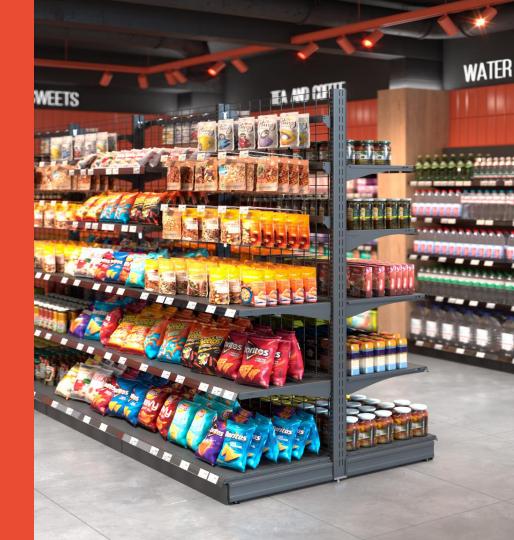

## SHELVING SYSTEMS

**CORE OF YOUR RETAIL SPACE** 

Shelving systems are the base of every store. They provide an organized, accessible, and visually appealing display of the products, helping to attract customers and encourage them to make purchases

Dedicated solutions for various zones such as fruits and vegetables, bakery, alcohol, press, or promotional goods can also help to create an inviting and appealing environment that customers enjoy

The efficient usage of store space is another principle for a retailer's profitability. By using proper shelving systems, retailers maximize the area available for product display

The modular shelving systems from Modern Expo help to provide an efficient and attractive display for various products, creating a pleasant shopping experience for customers

The core of Modern Expo Shelving is the **FS System** with middle back panel