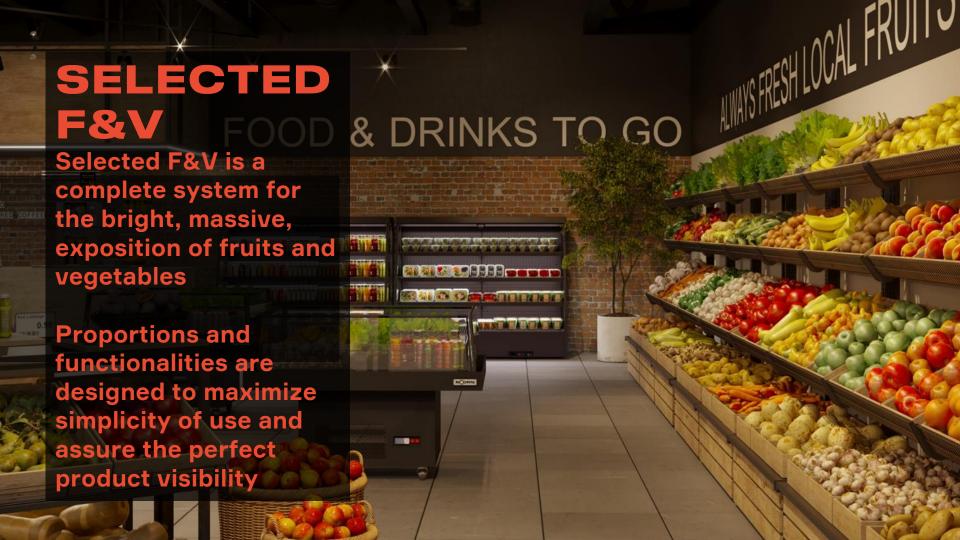

Dedicated solutions for various zones such as fruits and vegetables, bakery, alcohol, press, or promotional goods can also help to create an inviting and appealing environment that customers enjoy

The efficient usage of store space is another principle for a retailer's profitability. By using proper shelving systems, retailers maximize the area available for product display