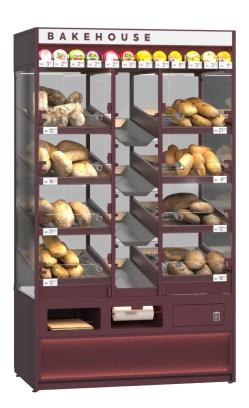

# BREAD AREA / SELECTED BAKE

### BREAD AREA / SELECTED BAKE

## BREAD AREA / SELECTED BAKE